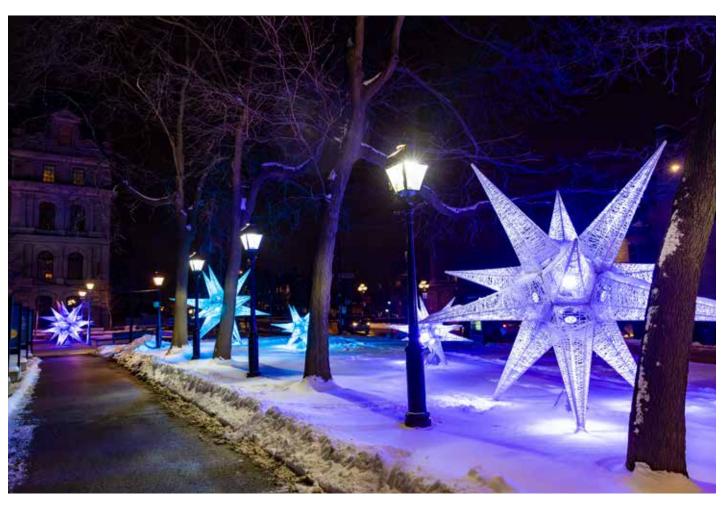

#### CHRISTMAS LIGHT TRAILS AND EVENTS

Drive more traffic and revenue over the Christmas period with Light Trails. Very popular with families and kids. We have a huge range of light sculptures but can also offer a bespoke sculpture designed for your brand.

#### EVOKE A SENSE OF WONDER AND ENCHANTMENT