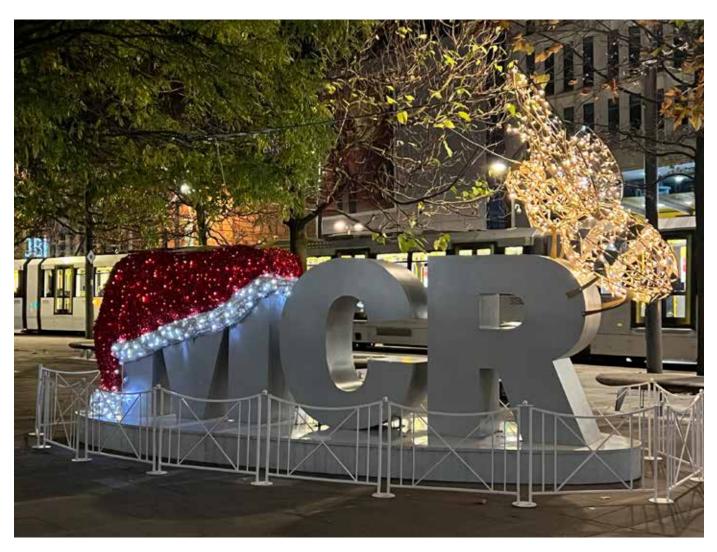

#### MANCHESTER CITY COUNCIL

#### UNIQUE AND CAPTIVATING DESIGNS

We specialise in creating enchanting Christmas experiences that go beyond traditional lighting displays. Our passion is to illuminate city and town centres, squares, public spaces and parks with the magic of the Christmas. From stunning lamp post and across street motifs to eyecatching light sculptures and even outdoor tree lighting, our bespoke creations redefine the festive landscape.