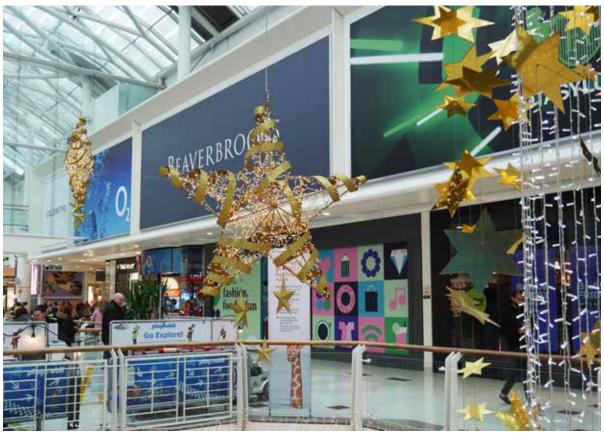

#### CHRISTMAS LIGHT TRAILS AND EVENTS

Drive more traffic and revenue over the Christmas period with Light Trails. Very popular with families and kids. We have a huge range of light sculptures but can also offer a bespoke sculpture designed for your brand.

#### UNIQUE AND CAPTIVATING DESIGNS

We specialise in creating enchanting Christmas experiences that go beyond traditional lighting displays. Our passion is to illuminate city and town centres, squares, public spaces and parks with the magic of the Christmas. From stunning lamp post and across street motifs to eyecatching light sculptures and even outdoor tree lighting, our bespoke creations redefine the festive landscape.