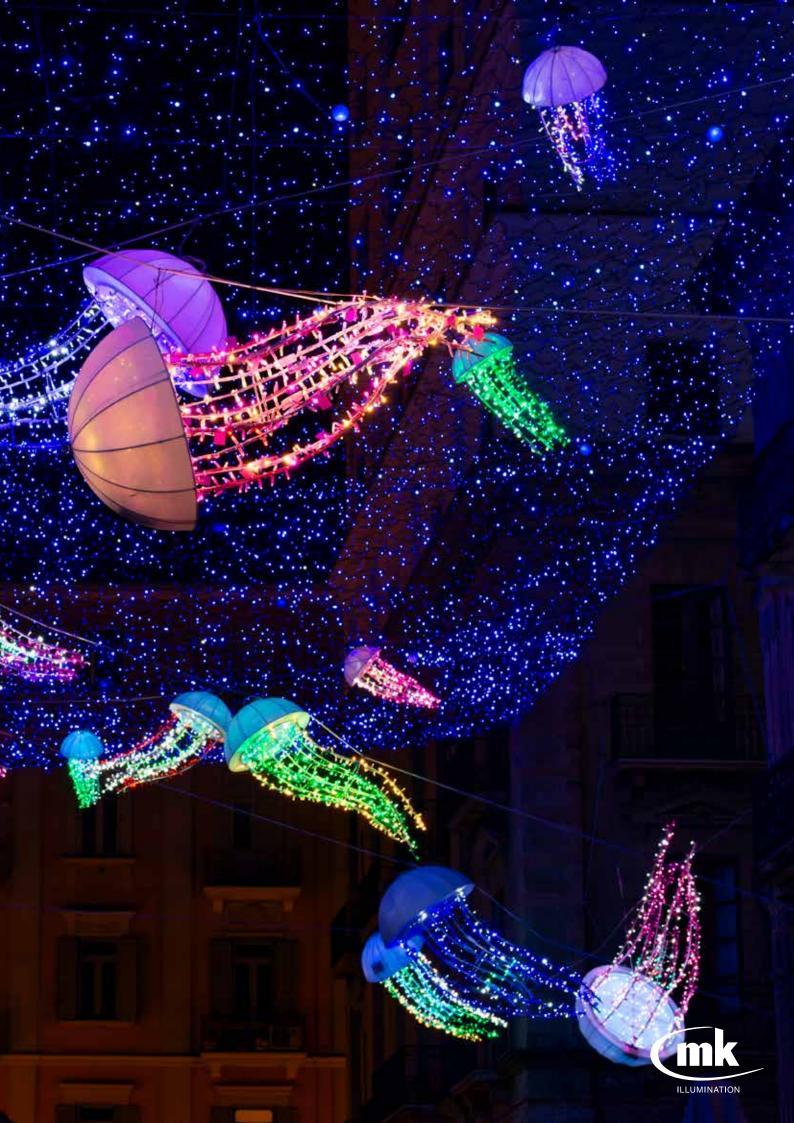

#### CHRISTMAS LIGHT TRAILS AND EVENTS

Drive more traffic and revenue over the Christmas period with Light Trails. Very popular with families and kids. We have a huge range of light sculptures but can also offer a bespoke sculpture designed for your brand.

#### UNIQUE AND CAPTIVATING DESIGNS

We specialise in creating enchanting Christmas experiences that go beyond traditional lighting displays. Our passion is to illuminate city and town centres, squares, public spaces and parks with the magic of the Christmas. From stunning lamp post and across street motifs to eyecatching light sculptures and even outdoor tree lighting, our bespoke creations redefine the festive landscape.