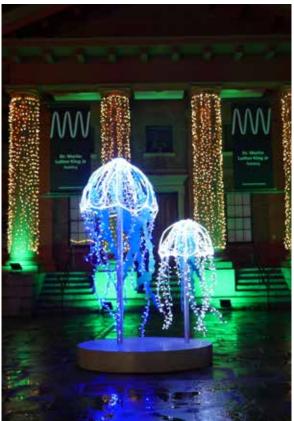

#### CHRISTMAS LIGHT TRAILS AND EVENTS

Drive more traffic and revenue over the Christmas period with Light Trails. Very popular with families and kids. We have a huge range of light sculptures but can also offer a bespoke sculpture designed for your brand.

#### UNIQUE AND CAPTIVATING DESIGNS

We specialise in creating enchanting Christmas experiences that go beyond traditional lighting displays. Our passion is to illuminate city and town centres, squares, public spaces and parks with the magic of the Christmas. From stunning lamp post and across street motifs to eyecatching light sculptures and even outdoor tree lighting, our bespoke creations redefine the festive landscape.