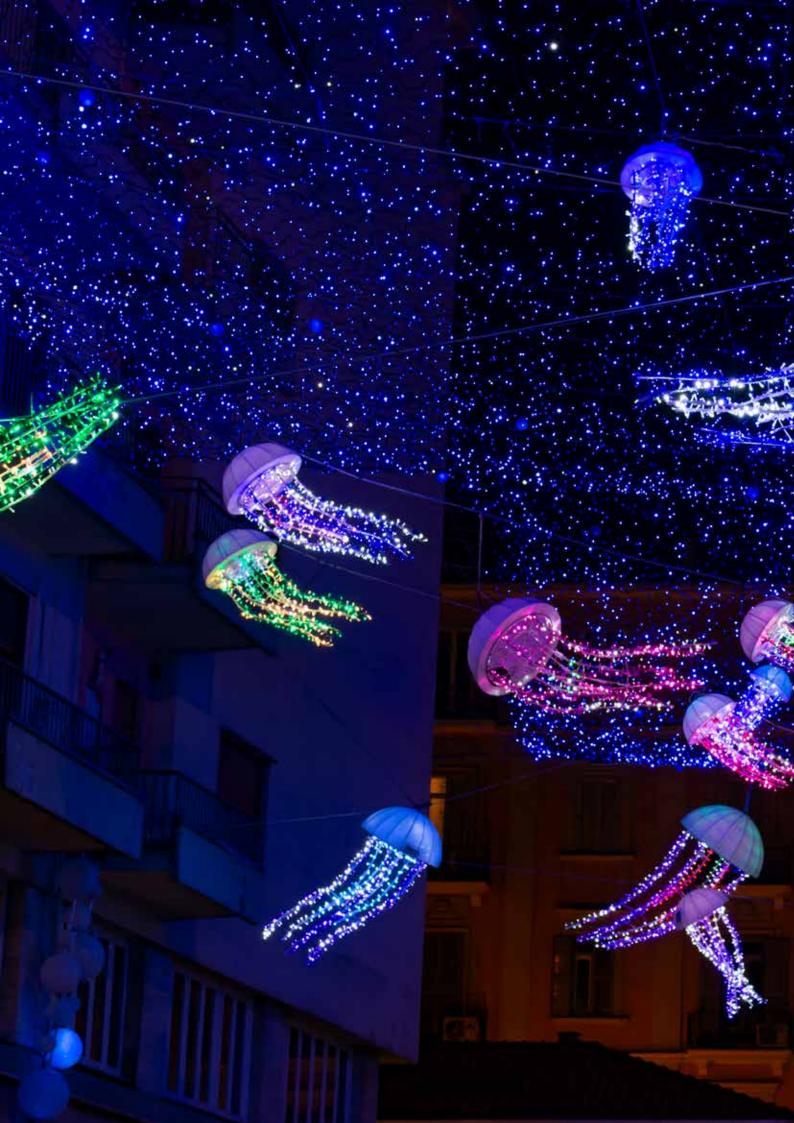

#### CHRISTMAS LIGHT TRAILS AND EVENTS

Drive more traffic and revenue over the Christmas period with Light Trails. Very popular with families and kids. We have a huge range of light sculptures but can also offer a bespoke sculpture designed for your brand.

#### UNIQUE AND CAPTIVATING DESIGNS

We specialise in creating enchanting Christmas experiences that go beyond traditional lighting displays. Our passion is to illuminate city and town centres, squares, public spaces and parks with the magic of the Christmas. From stunning lamp post and across street motifs to eyecatching light sculptures and even outdoor tree lighting, our bespoke creations redefine the festive landscape.