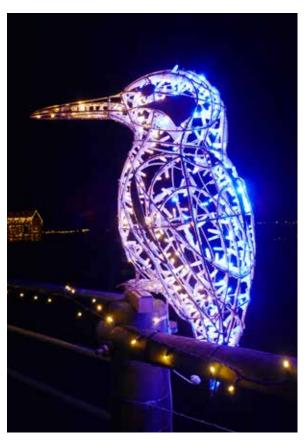

#### CHRISTMAS LIGHT TRAILS AND EVENTS

Drive more traffic and revenue over the Christmas period with Light Trails. Very popular with families and kids. We have a huge range of light sculptures but can also offer a bespoke sculpture designed for your brand.

#### EVOKE A SENSE OF WONDER AND ENCHANTMENT