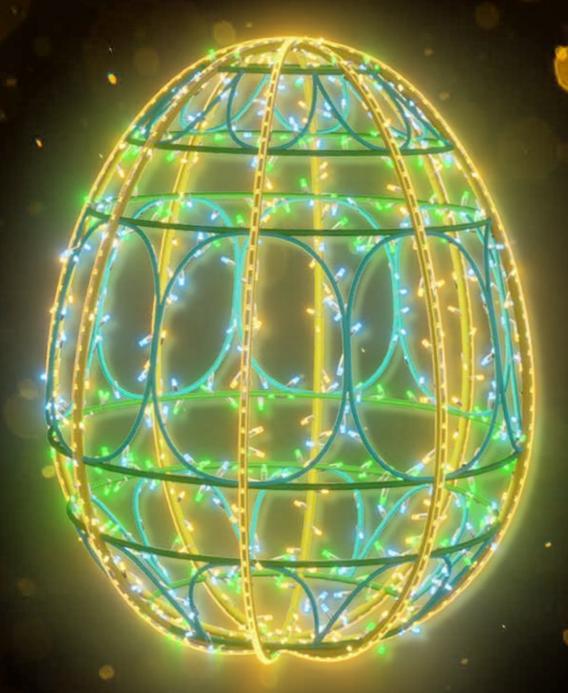

## ILLUMINATED EASTER EGG YELLOW, BLUE & GREEN

2510-1501-7 · Easter Light Egg 2, 70cm x 120cm x 70cm (WxHxD)

Was 2505

Now £445