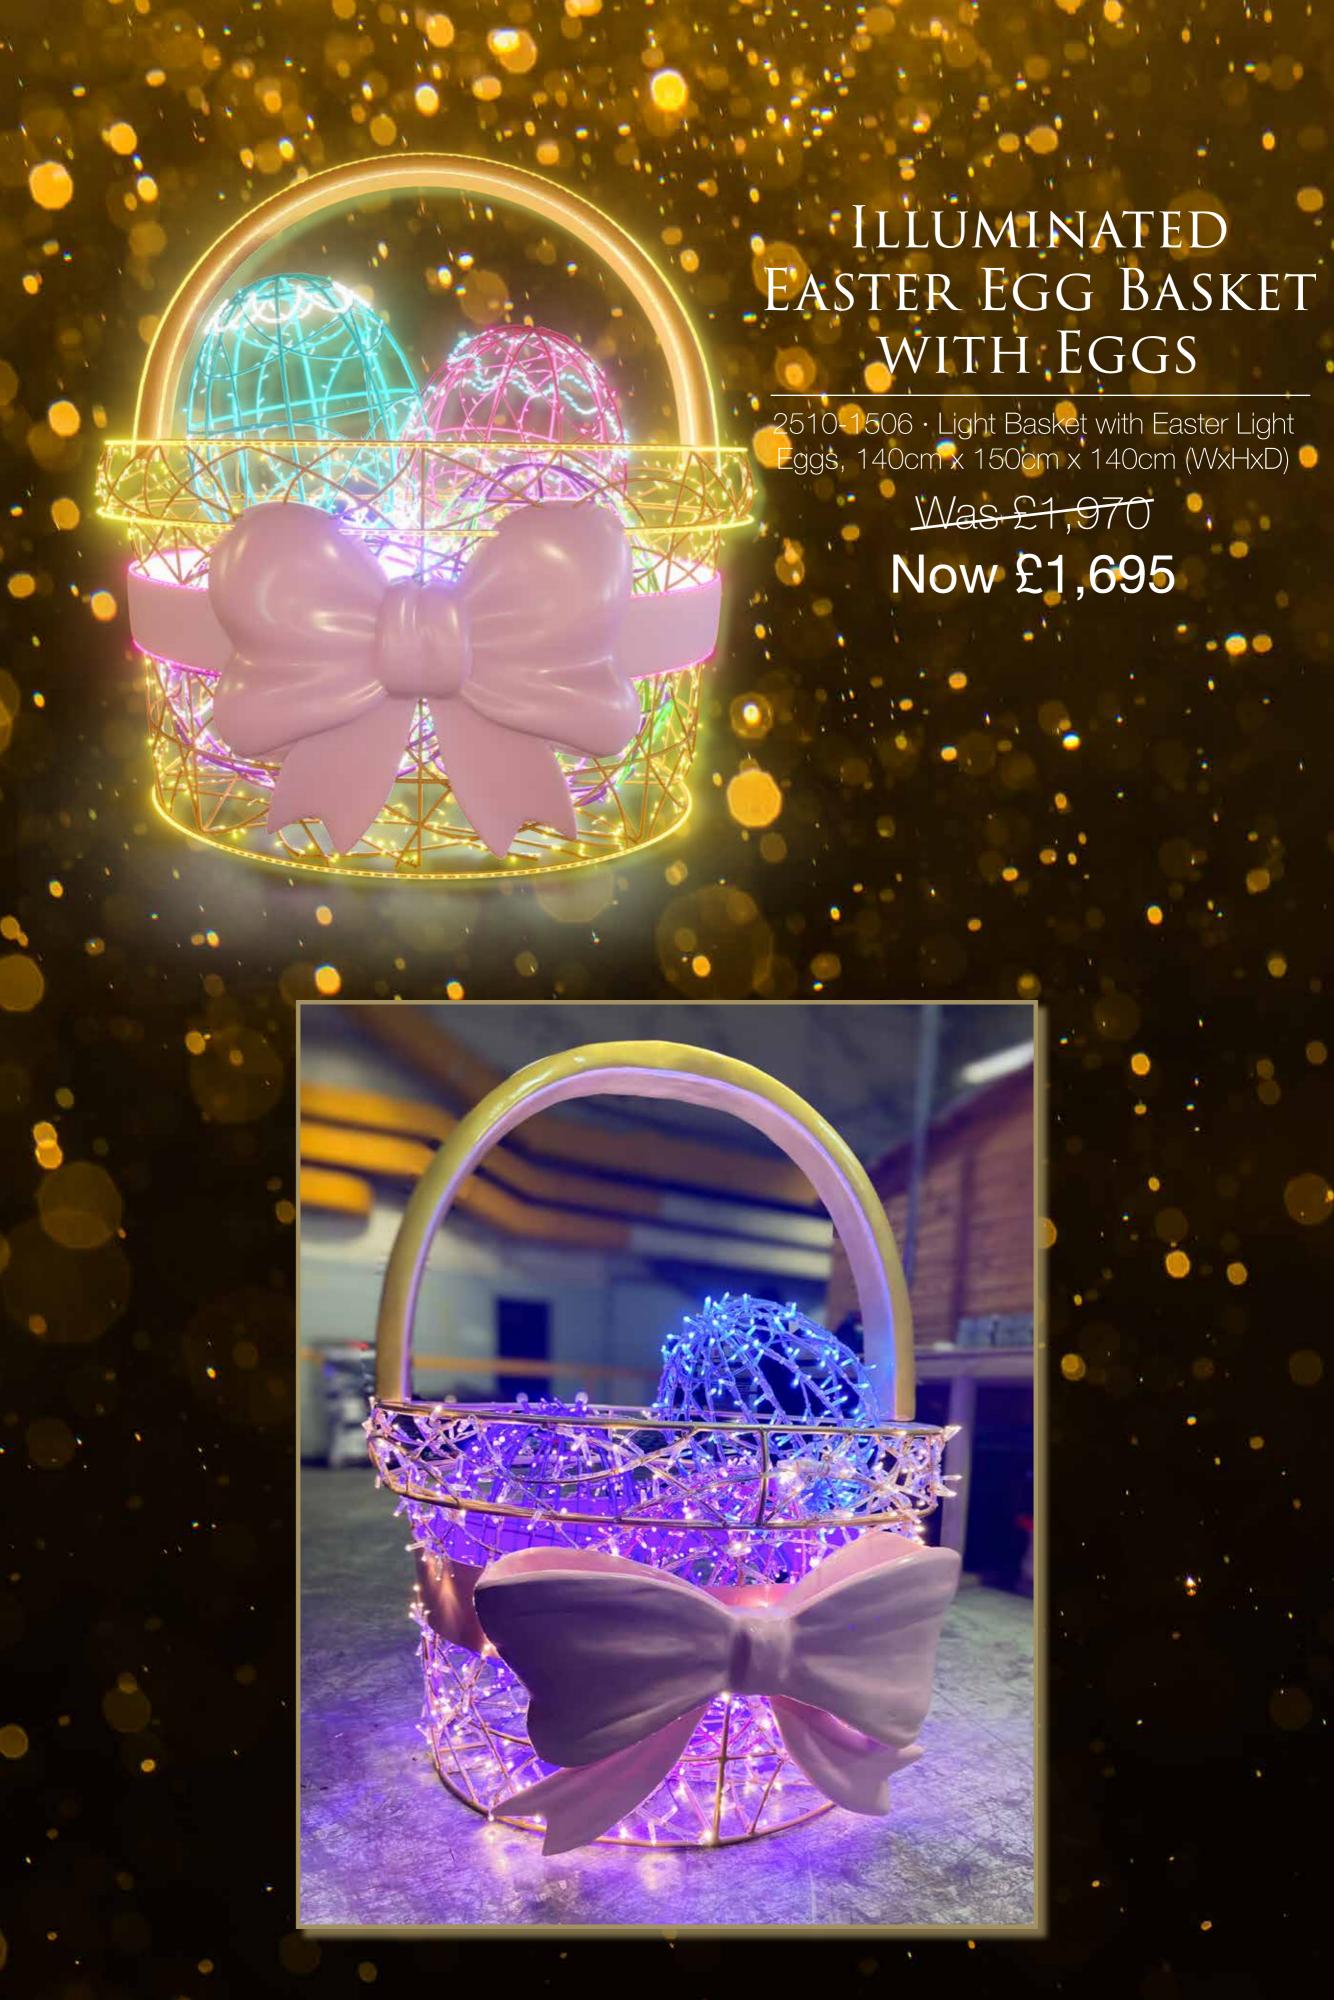

## Valentines Arch

6290-0081 · Butterfly and Hearts
Arch 260 x 240cm Floor Self
Standing P/C RAL1036 Gold
Was £2,009

Now £1,835

6290-0083 · Easter Arch GOLD 220 x 240 x 60 cm WH, 36v w.Eggs and Bunnies

Was £2,015

Now £1,841