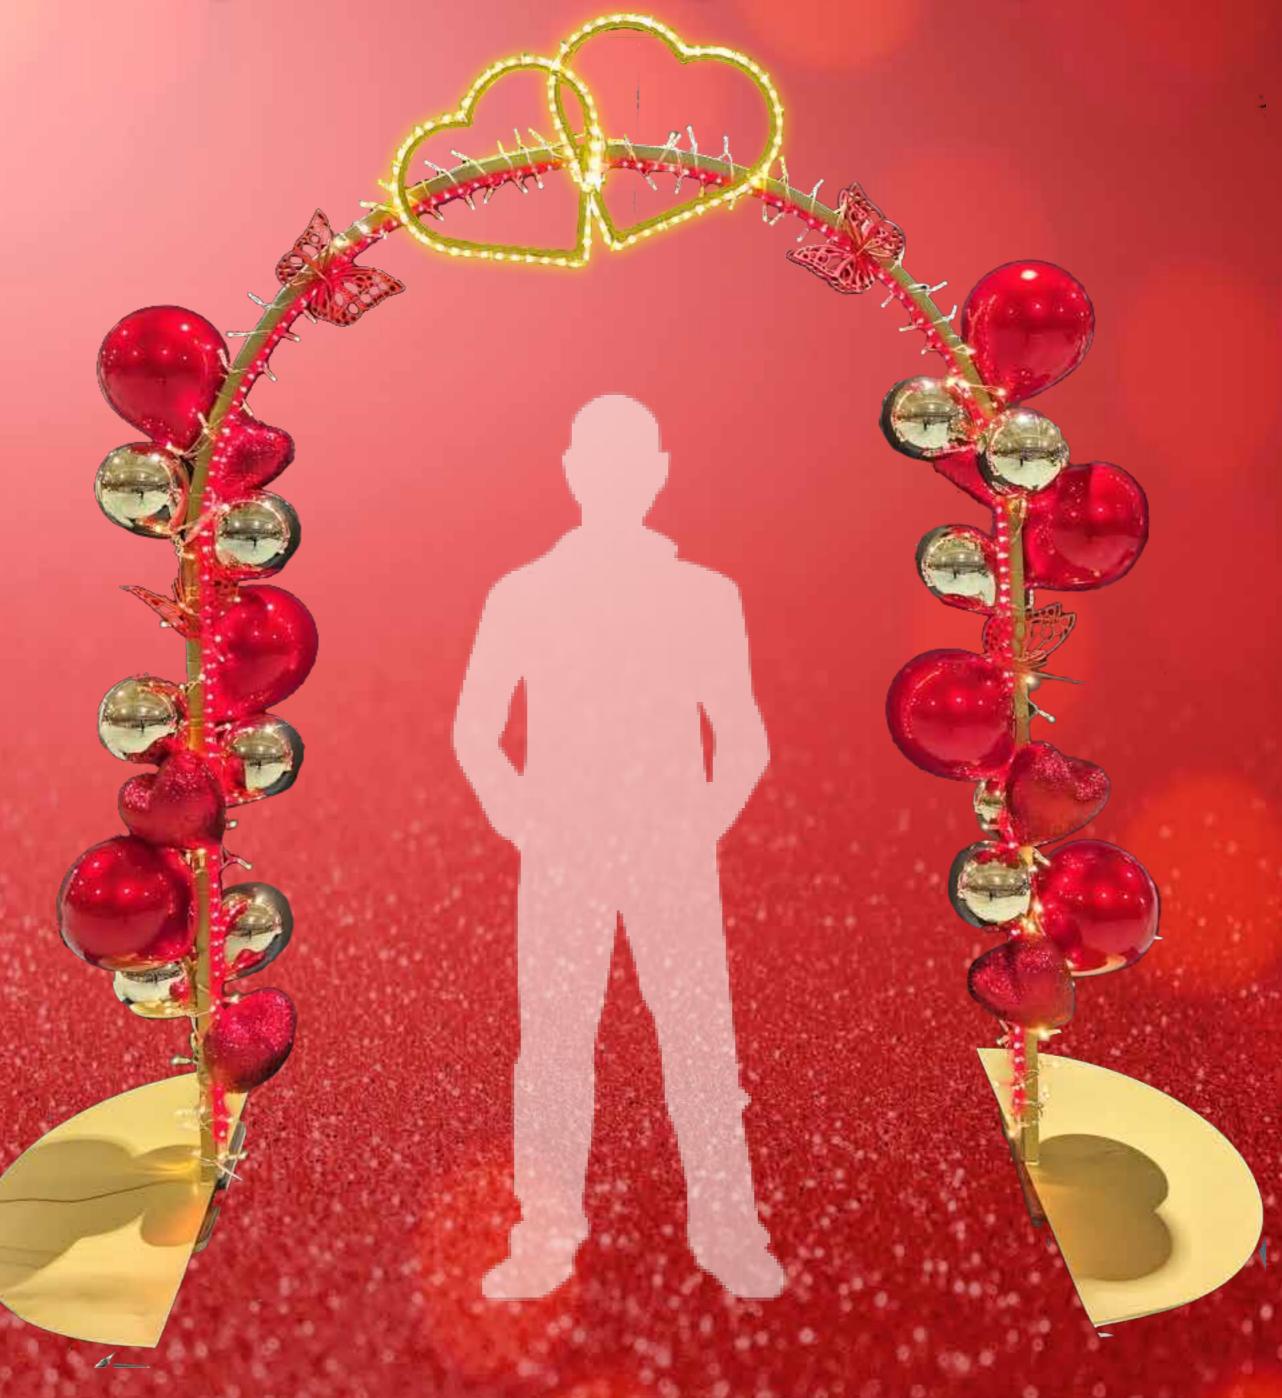

## Valentines Arch

6290-0081 · Butterfly and Hearts
Arch 260 x 240cm Floor Self
Standing P/C RAL1036 Gold
Was £2,009

Now £1,835

6290-0083 · Easter Arch GOLD 220 x 240 x 60 cm WH, 36v w.Eggs and Bunnies

Was £2,015