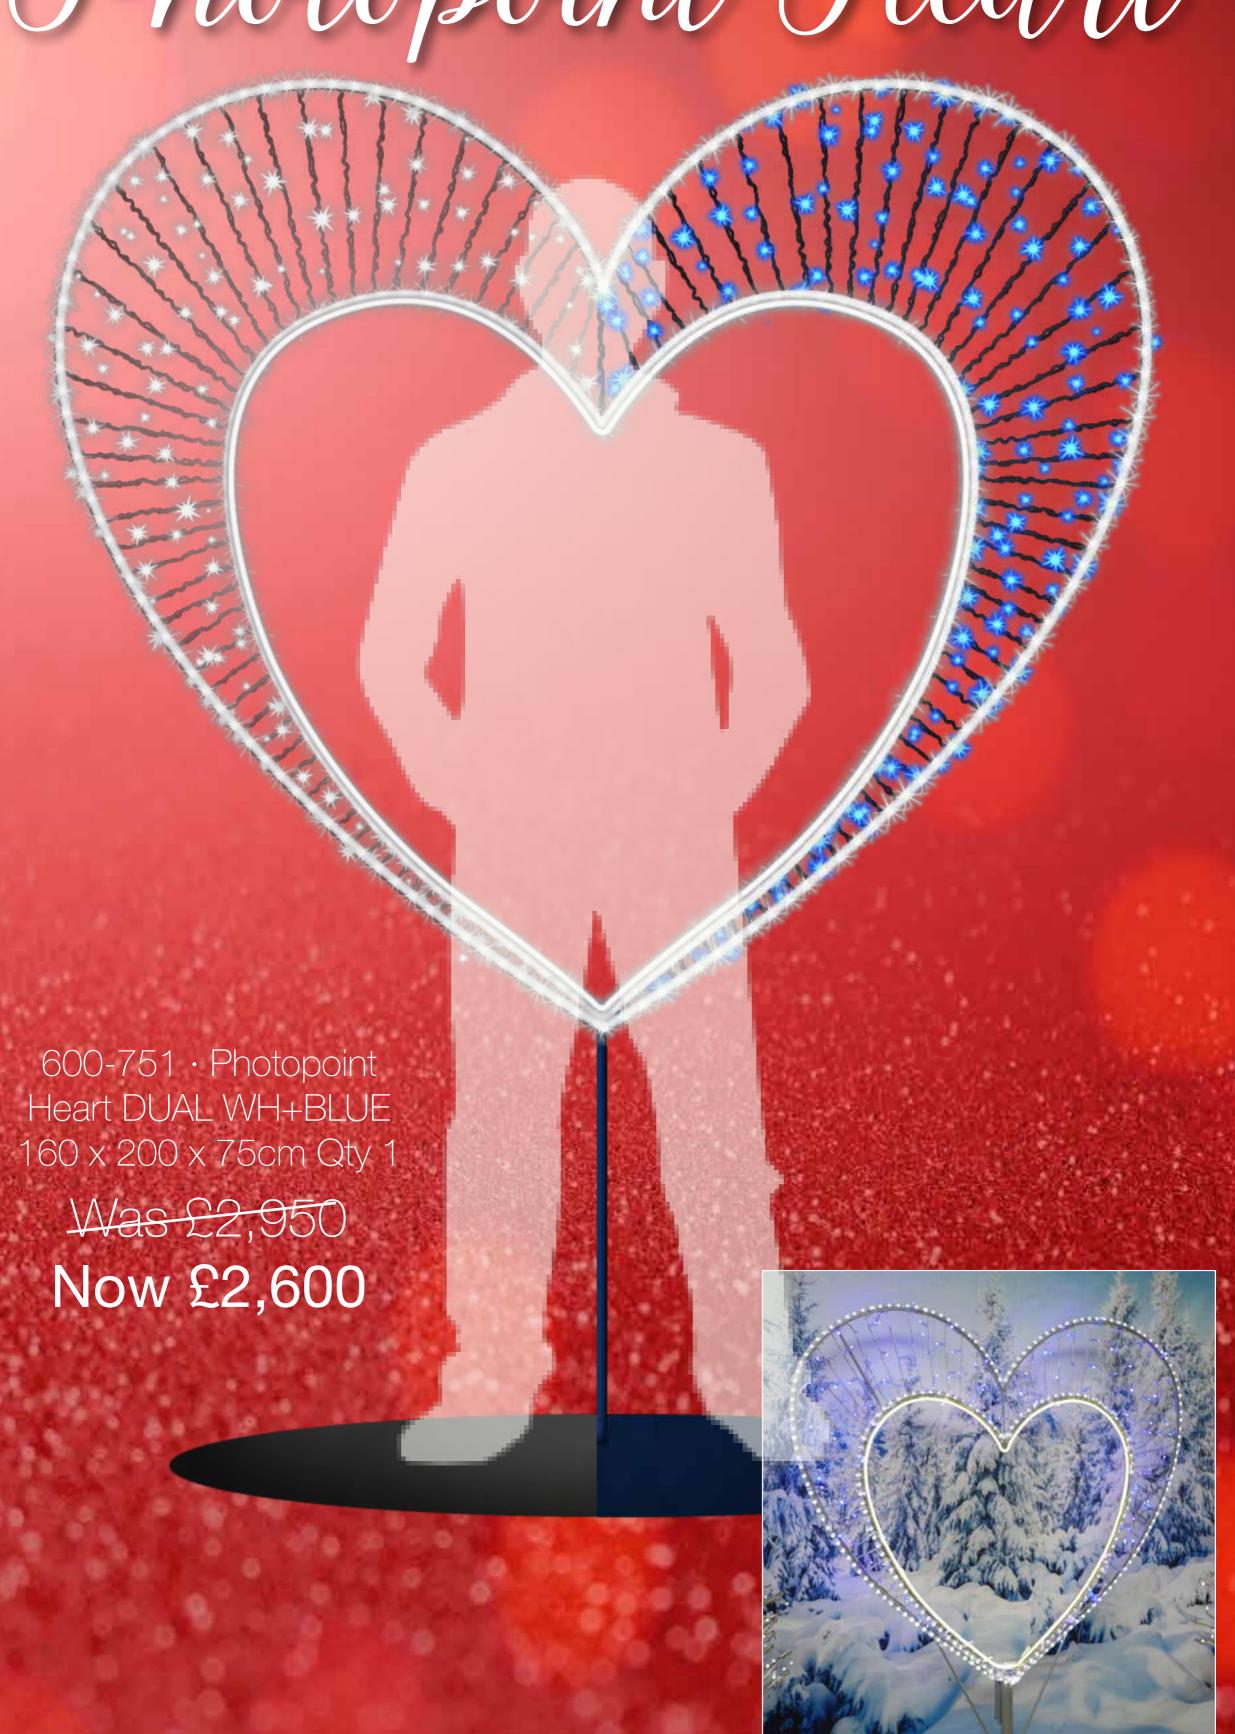

## Valentines Arch

6290-0081 · Butterfly and Hearts
Arch 260 x 240cm Floor Self
Standing P/C RAL1036 Gold
Was £2,009

Now £1,835

6290-0083 · Easter Arch GOLD 220 x 240 x 60 cm WH, 36v w.Eggs and Bunnies

Was £2,015