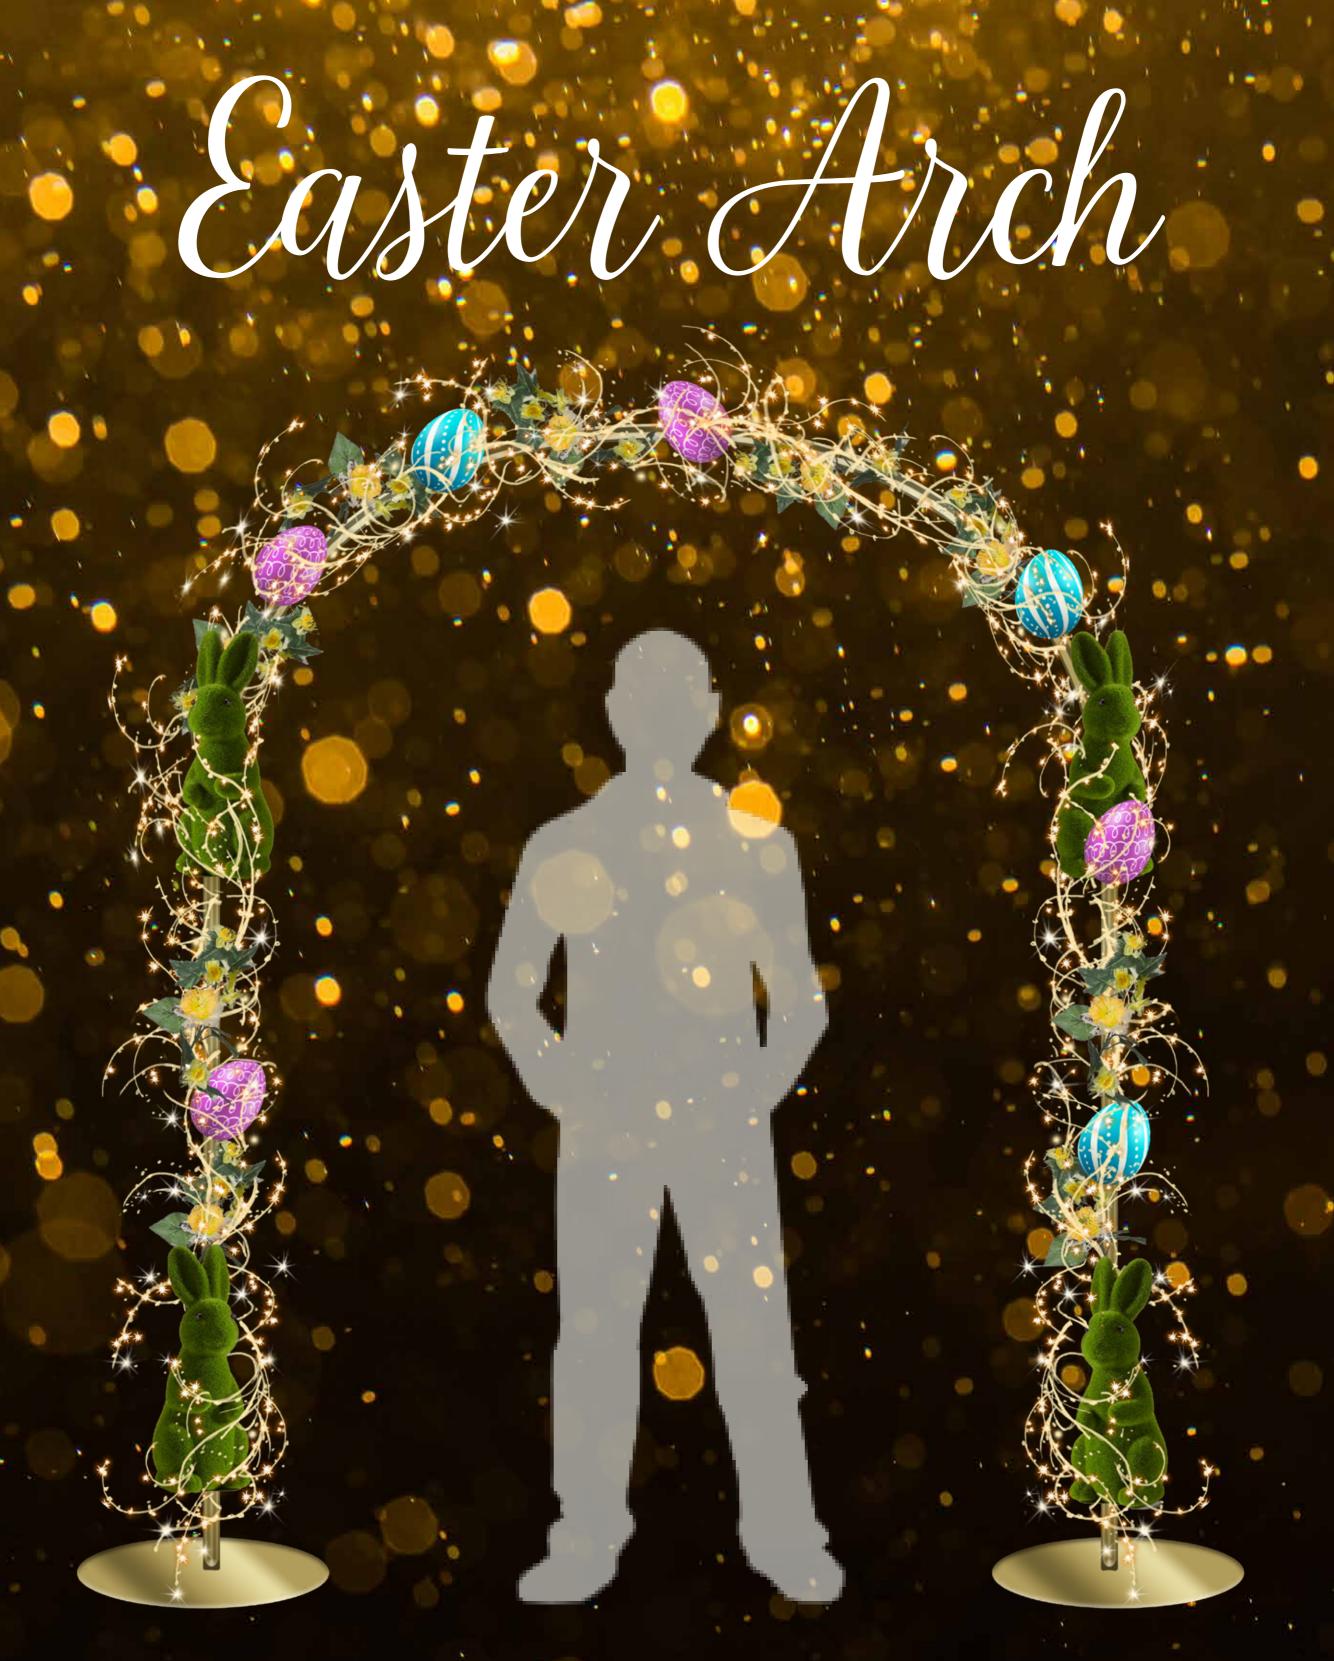

### Illuminated Easter Eggs

#### TLLUMINATED Easter Egg Blue

2510-1501 · Easter Light Egg 2, 70cm x 120cm x 70cm (WxHxD)

Was £505

Now £445

#### ILLUMNINATED EASTER EGG PINK

2510-1501-4 · Easter Light Egg 2, 70cm x 120cm x 70cm (WxHxD)

Was £505

Now £445

## ILLUMINATED EASTER EGG YELLOW, BLUE & GREEN

2510-1501-7 · Easter Light Egg 2, 70cm x 120cm x 70cm (WxHxD)

Was 2505

Now £445