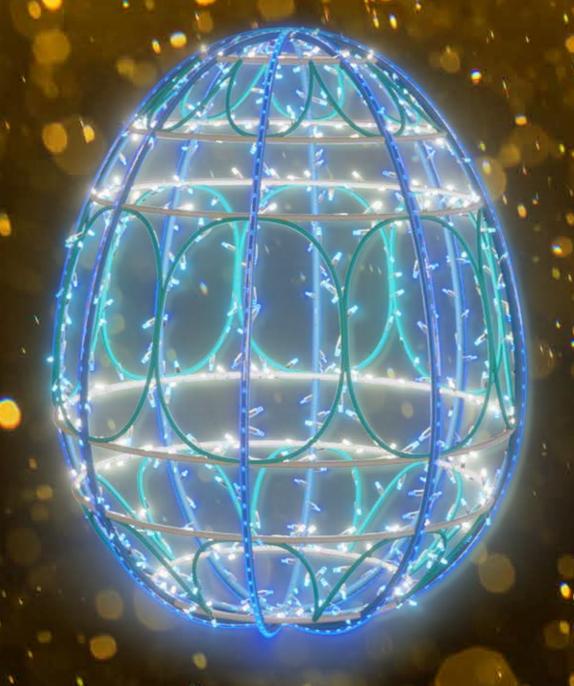

### Illuminated Easter Eggs

#### TLLUMINATED Easter Egg Blue

2510-1501 · Easter Light Egg 2, 70cm x 120cm x 70cm (WxHxD)

Was £505

Now £445

#### ILLUMNINATED EASTER EGG PINK

2510-1501-4 · Easter Light Egg 2, 70cm x 120cm x 70cm (WxHxD)

Was £505

Now £445

## ILLUMINATED EASTER EGG YELLOW, BLUE & GREEN

2510-1501-7 · Easter Light Egg 2, 70cm x 120cm x 70cm (WxHxD)

Was 2505

Now £445