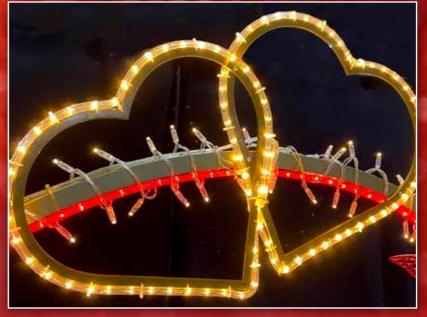

## Valentines Arch

6290-0081 · Butterfly and Hearts
Arch 260 x 240cm Floor Self
Standing P/C RAL1036 Gold
Was £2,009

Now £1,835

6290-0083 · Easter Arch GOLD 220 x 240 x 60 cm WH, 36v w.Eggs and Bunnies

Was £2,015