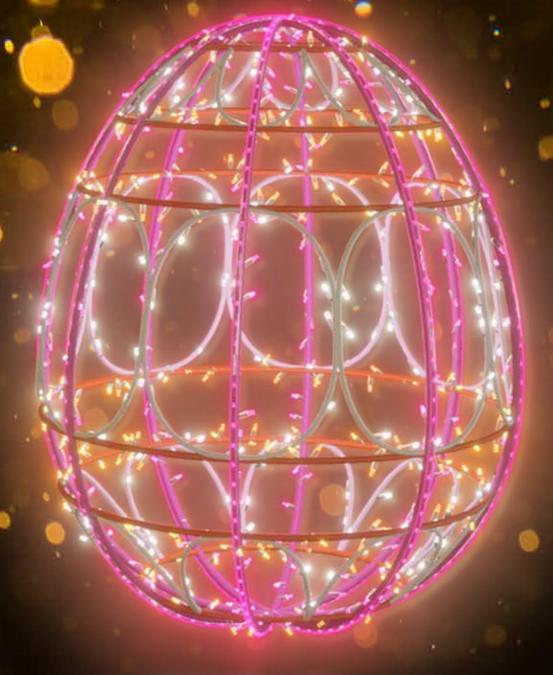

#### ILLUMNINATED EASTER EGG PINK

2510-1501-4 · Easter Light Egg 2, 70cm x 120cm x 70cm (WxHxD)

Was £505

Now £445