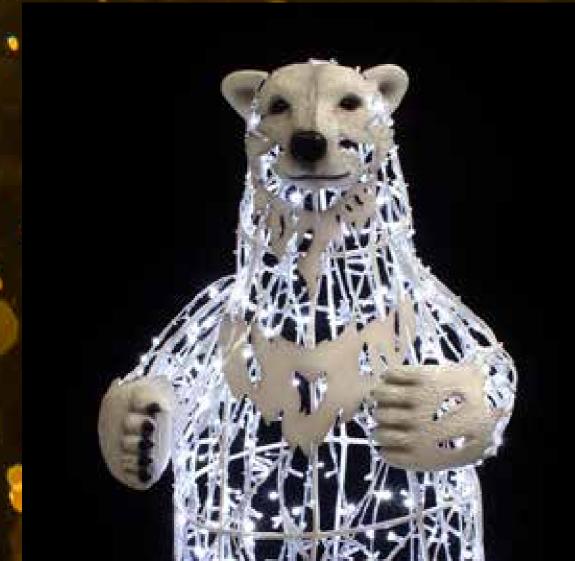

#### POLAR BEAR PAPS

2510-0133 Polar Bear Paps, Floor Standing 90cm (W) x 210cm (H) x 99cm (D) Qty 1