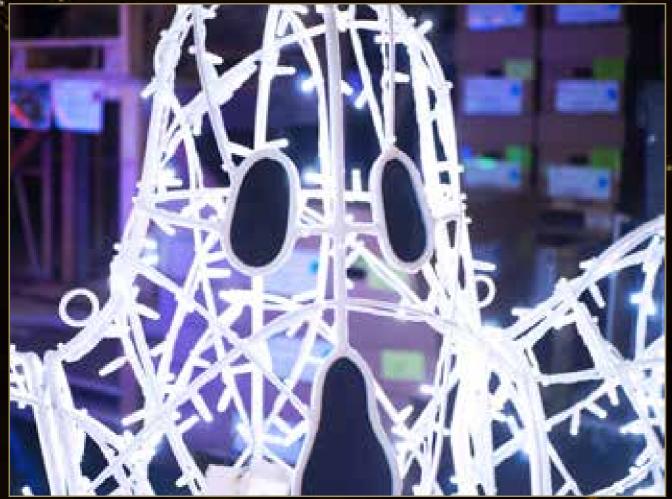

#### ILLUMINATED GHOST OH

2510-1113 Ghost Oh 104 x 170 x 144 cm (WxHxD) Qty: 1 Was £2,200 Now £2,045