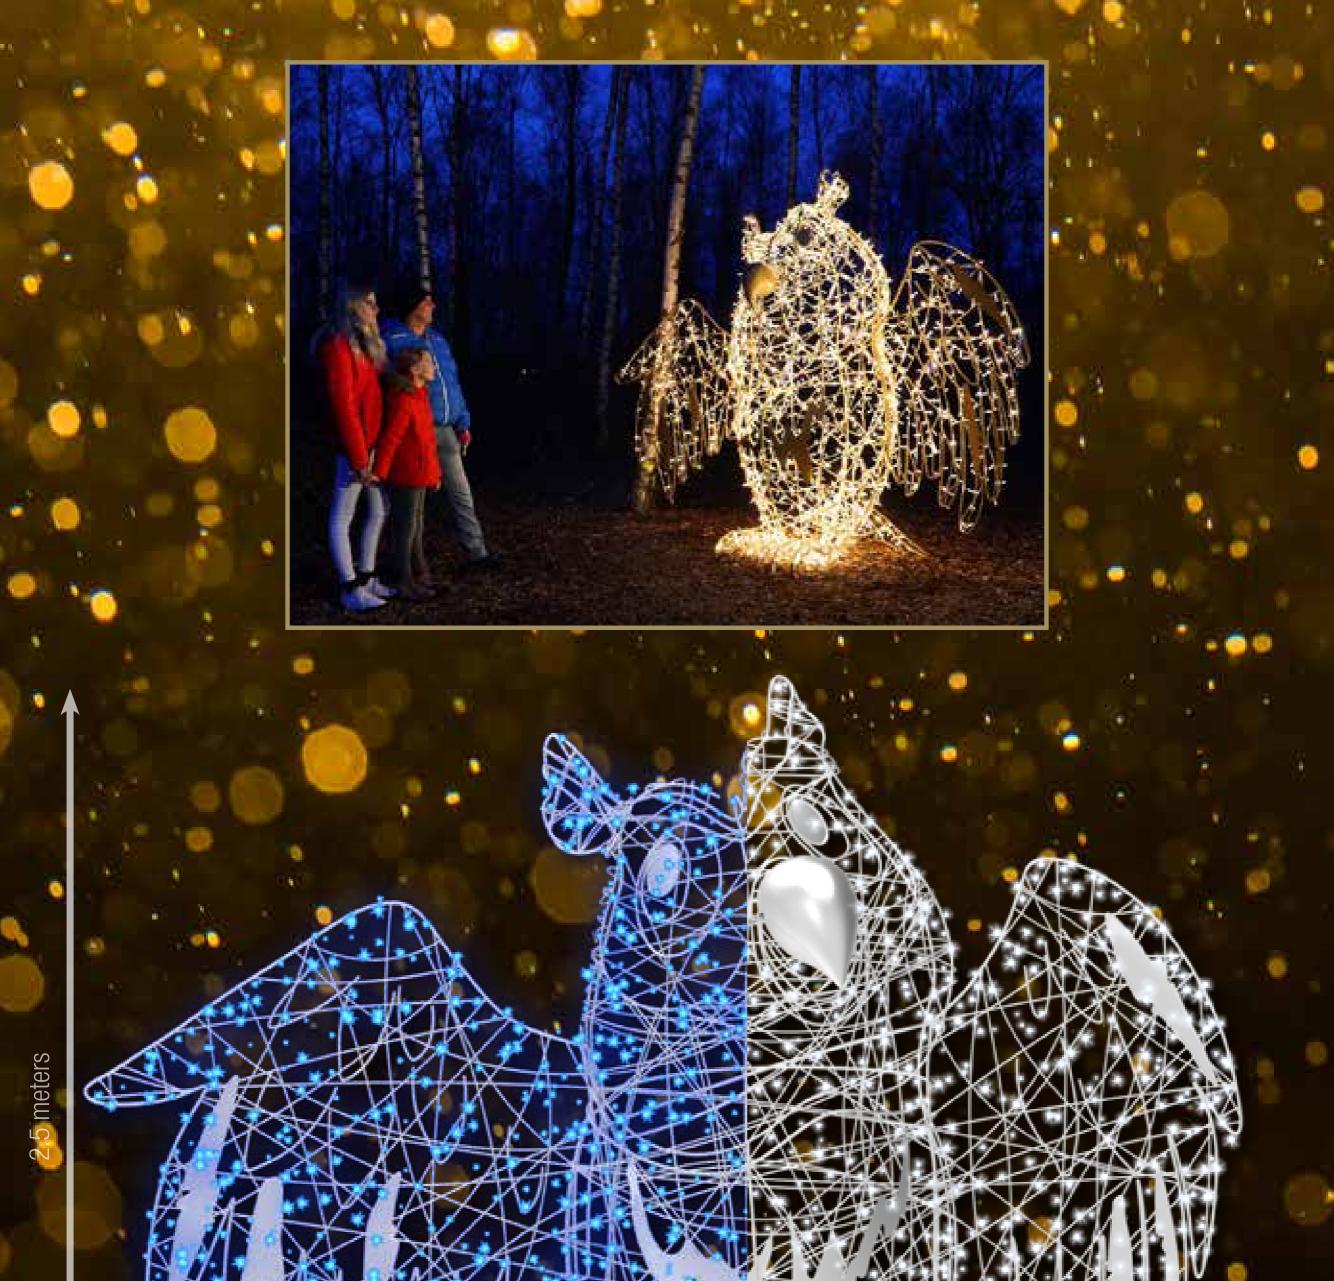

# OWL ARCHIBALD

DualColour ANIMATED LIGHT

600-748 Archibald dual colour Owl, 325x250x125 Dual Colour, WH & BLUE LED, Qty 1

> Was £8,076 Now £7,300