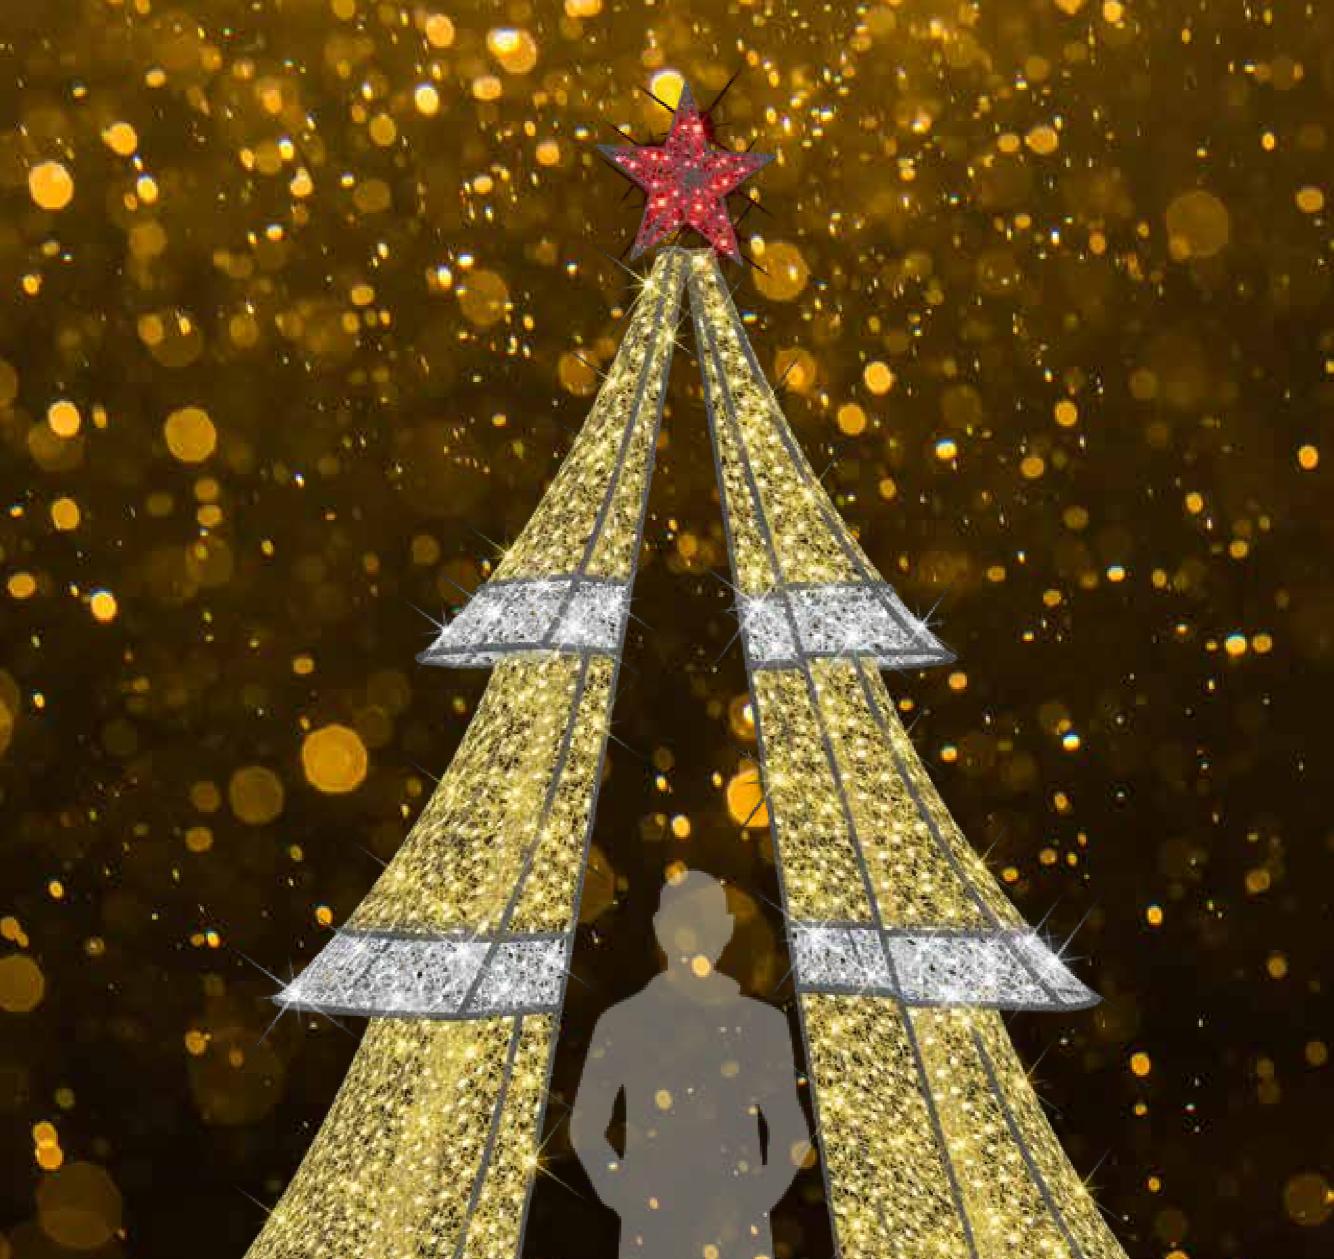

# CHRISTMAS TREE Arch

1345 · Christmas Tree Arch, 352cm x 249cm x 400cm, 24v, Qty 1

Was £12,607 Now £11,528