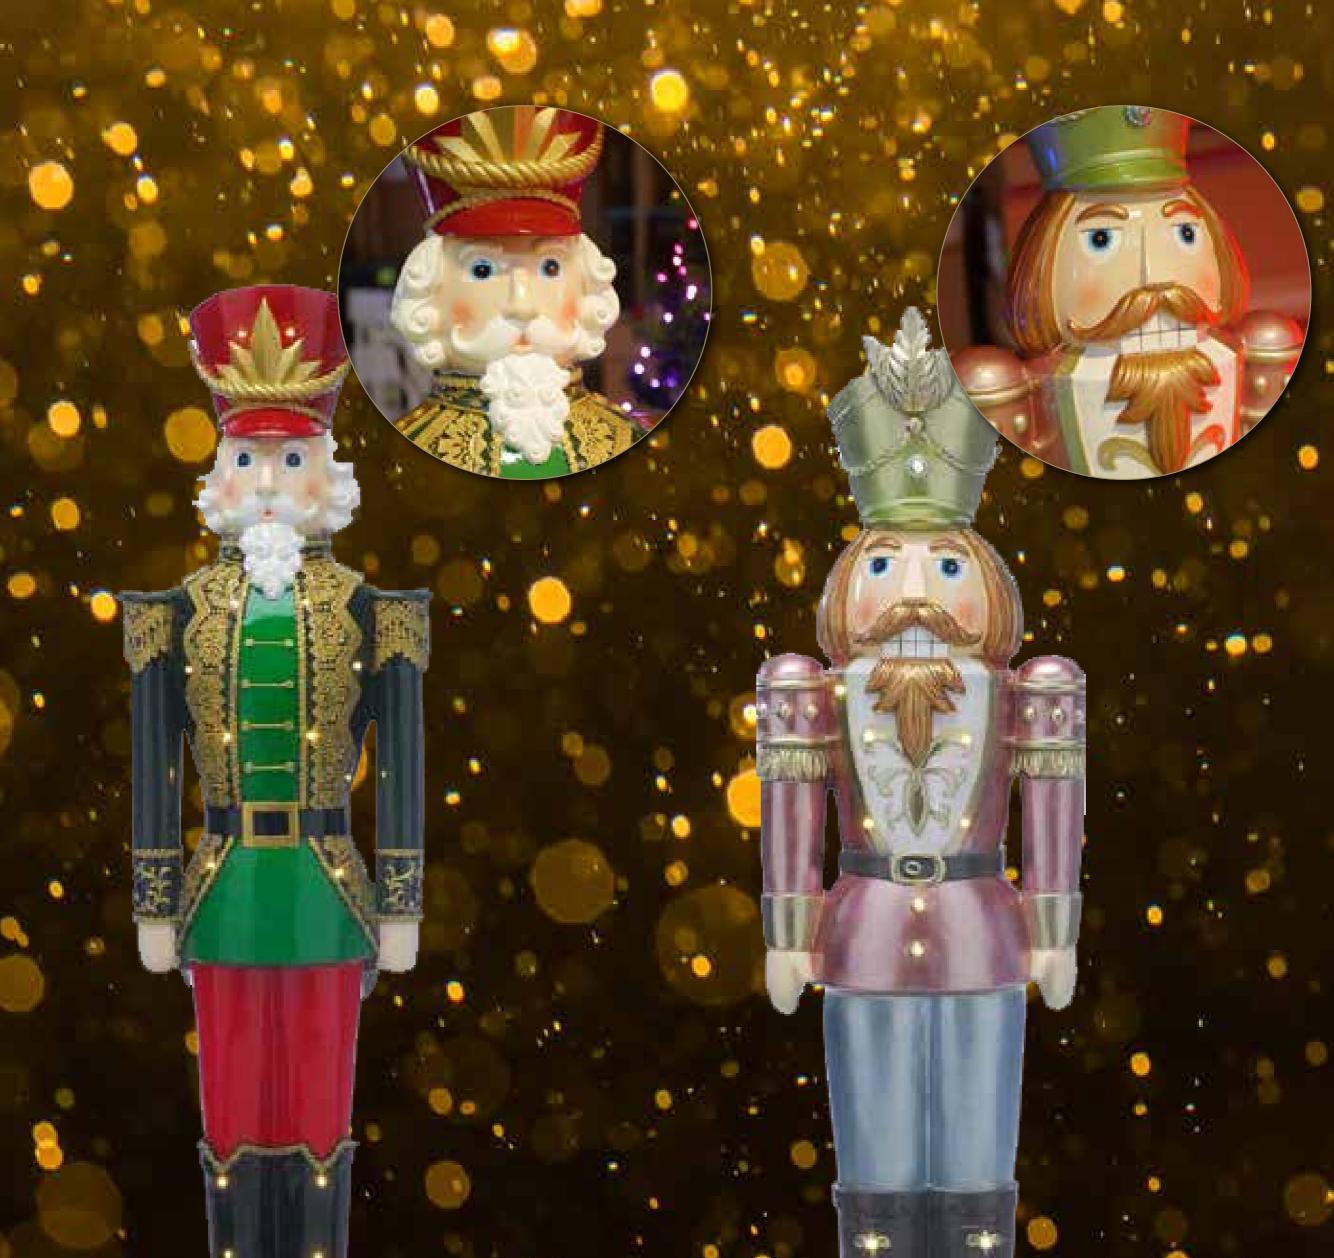

#### GREEN/RED NUTCRACKER

1356 · Lit Polyresin Green / Red Nutcracker, 157cm, Qty 1

### PASTEL Nutcracker

1355 · Lit Polyresin Pastel Nutcracker, 142cm, Qty 3

> Was £400 Now £330