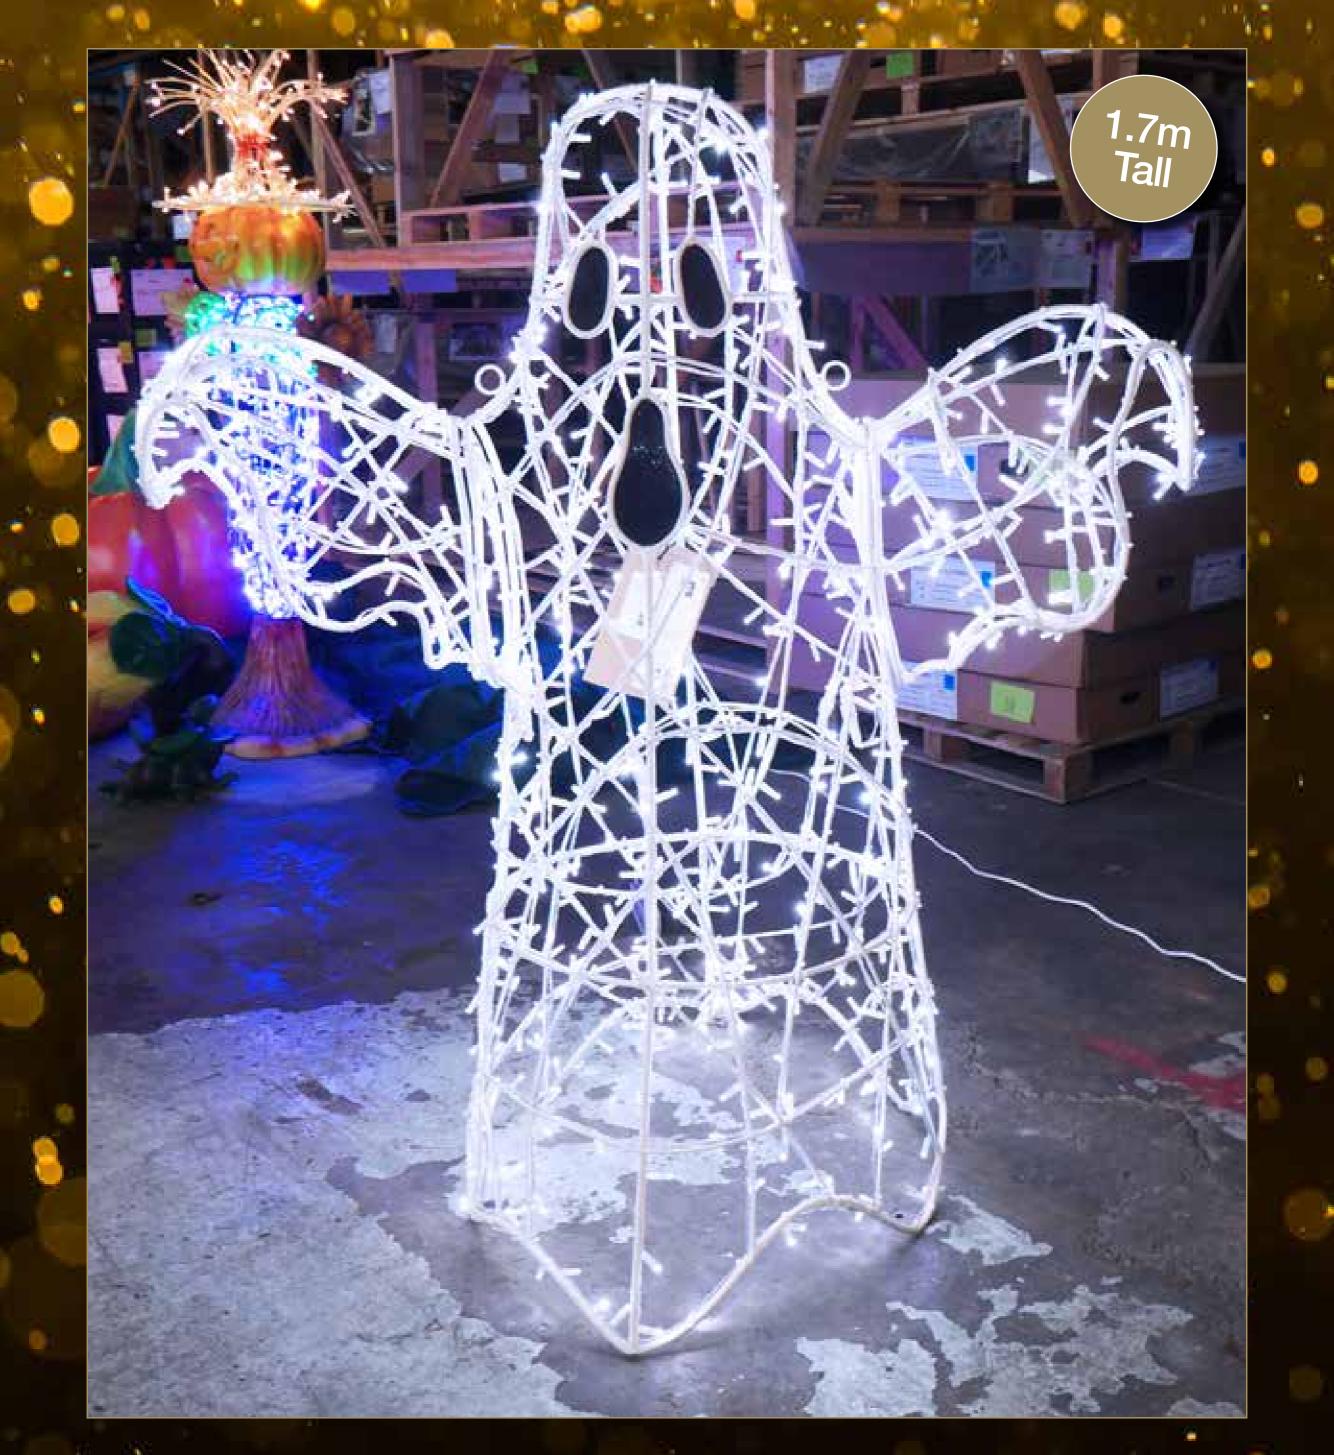

#### ILLUMINATED GHOST OH

2510-1113 Ghost Oh 104 x 170 x 144 cm (WxHxD) Qty: 1 Was £2,200 Now £2,045