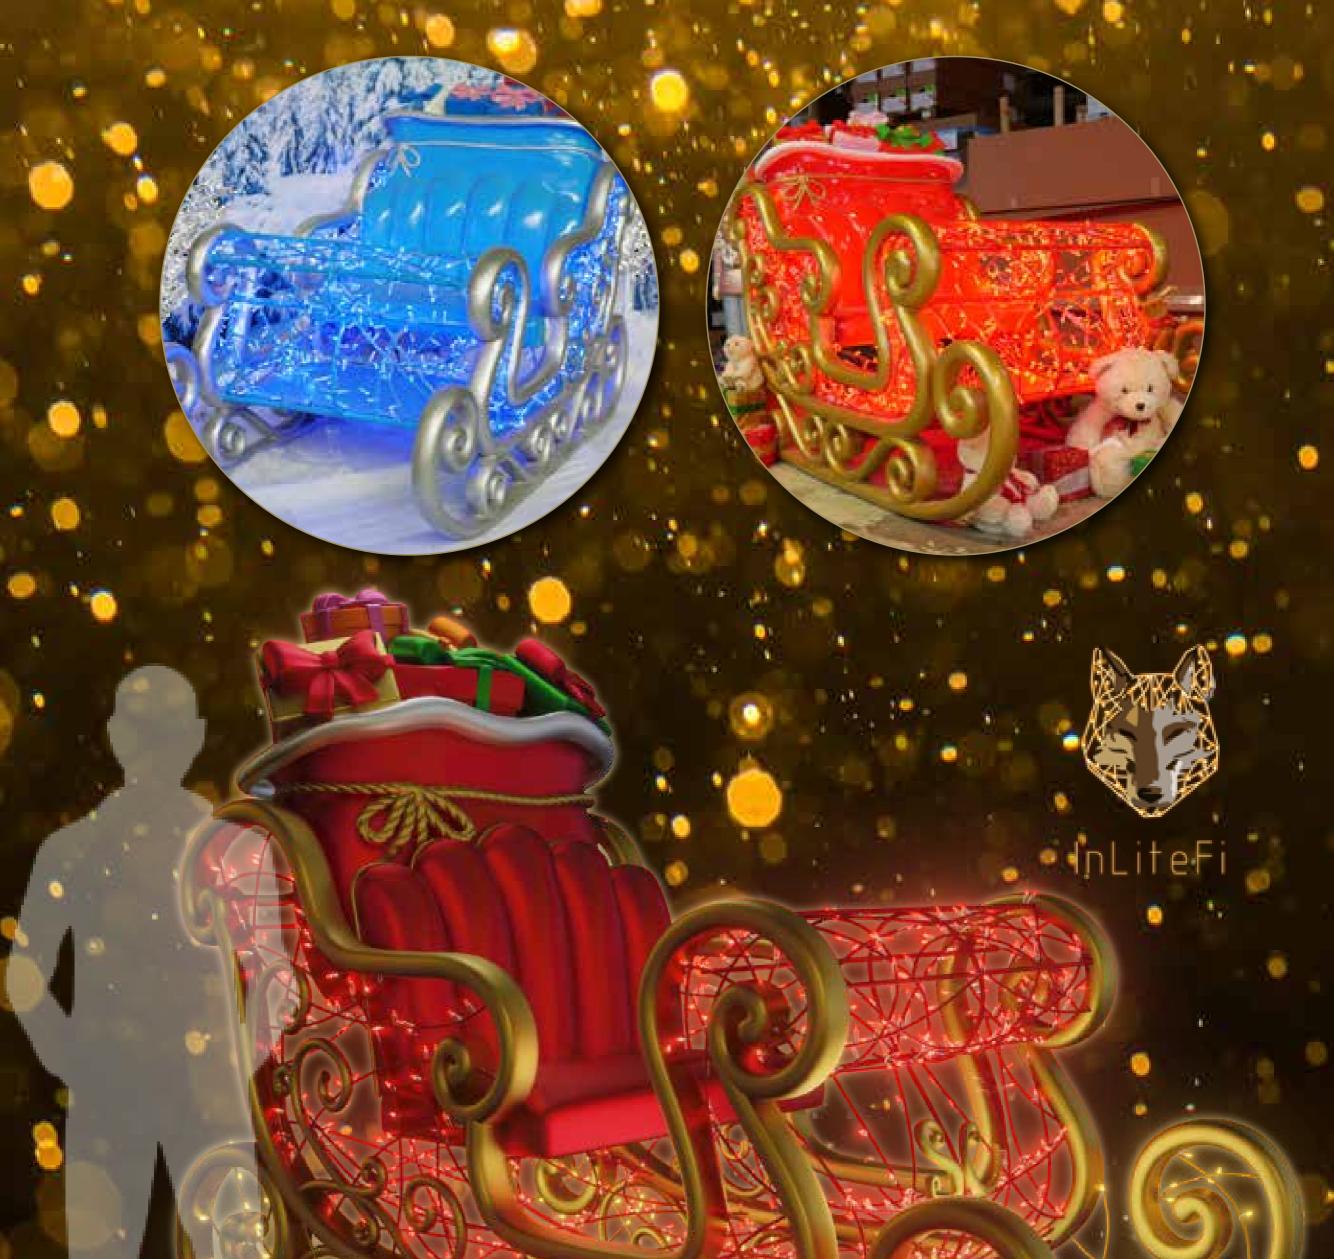

# Illuminated Santa Sleigh

2510-0022 · Santa Sleigh, Red or Blue Available, 150x160x200cm (WxHxD) Qty 1 of each colour

> Was £5,135 Now £4,435