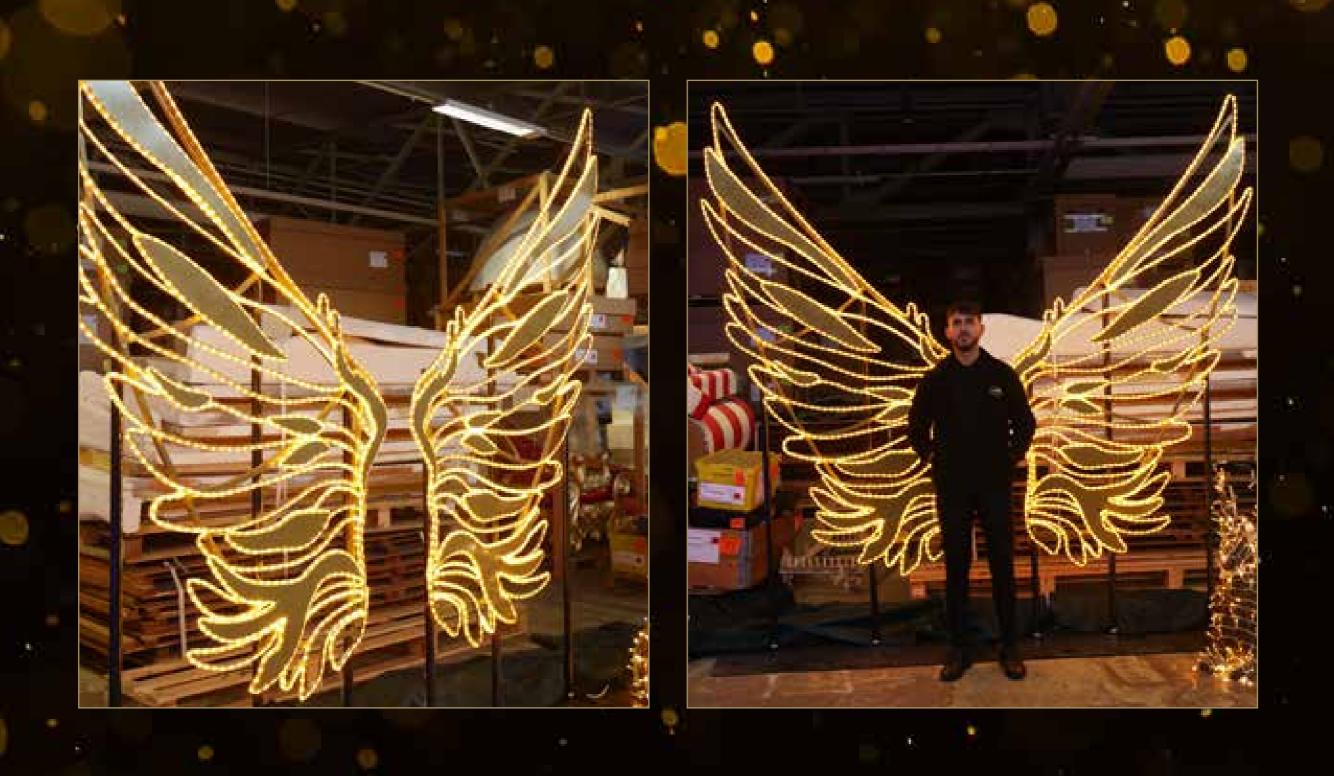

# ANGEL WINGS PHOTOPOINT

601-507 · Angel Wings 252cm (W) x 244cm (H) x 200cm (D), Qty 1 Was £4,920 Now £4,472