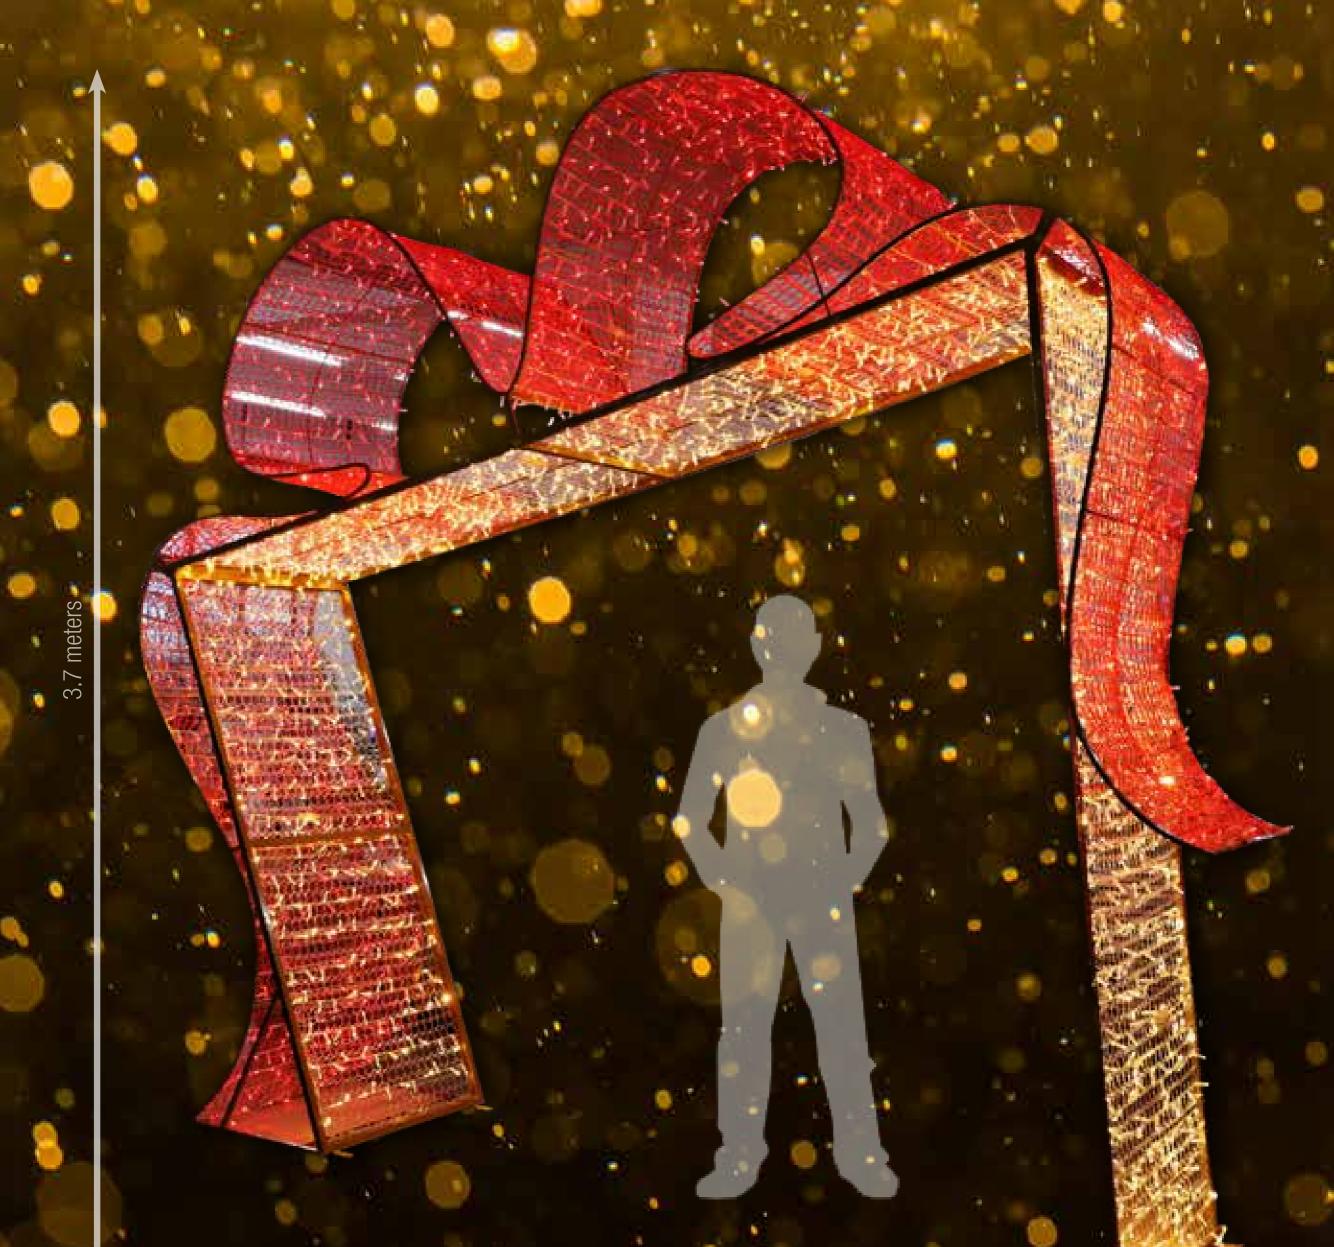

# GOLD WALK THROUGH Archway with Red Bow

1346 · Gold Archway with Red Bow, 370cm x 80cm x 320cm, 24v, Qty 1 Was £8,200 Now £7,335