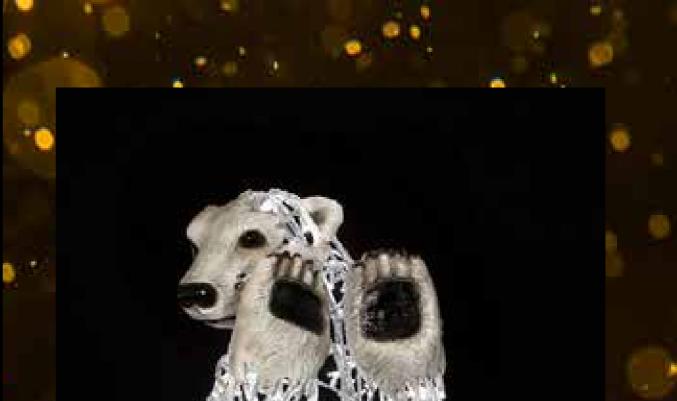

#### POLAR BEAR PAPS

2510-0133 Polar Bear Paps, Floor Standing 90cm (W) x 210cm (H) x 99cm (D) Qty 1