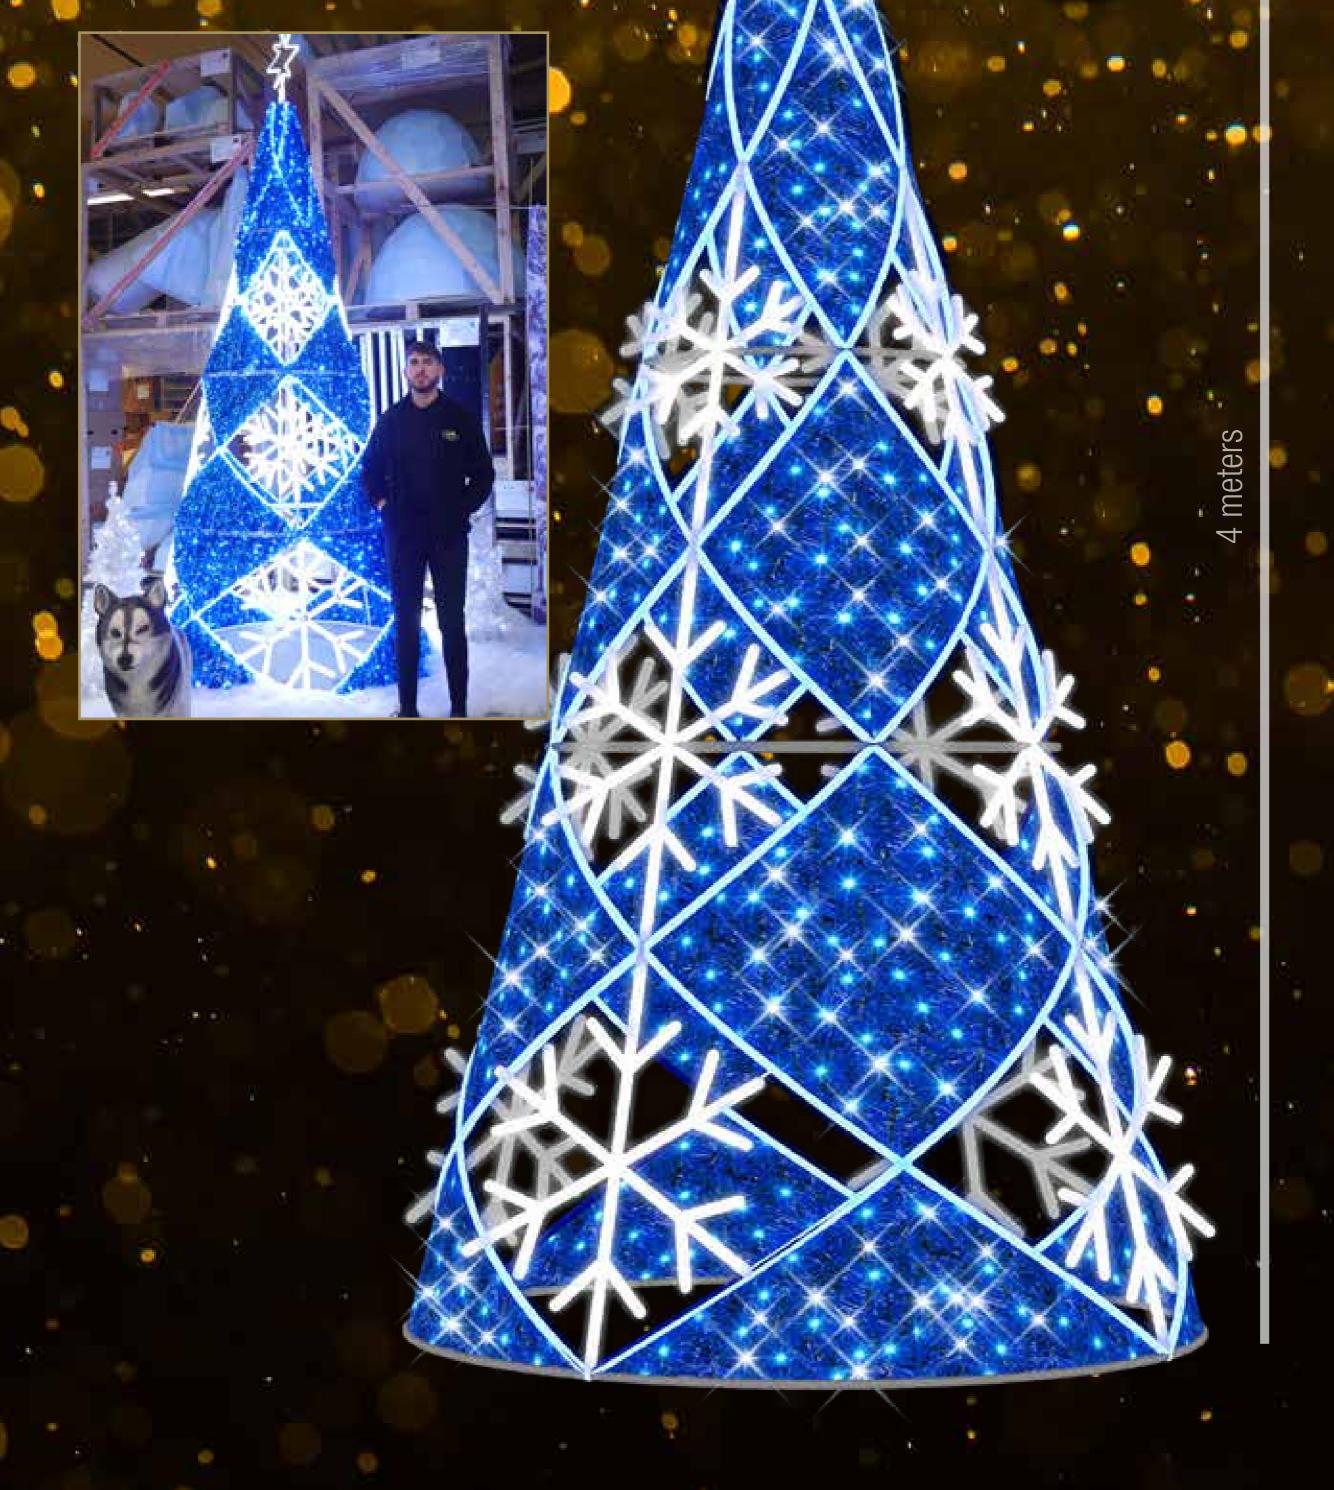

# BLUE CONE TREE

1343 · Blue Cone Tree, with Snowflakes, 180cm x 180cm x 400cm, 24v, Qty 1

> W<del>as £10,</del>273 Now £8,872