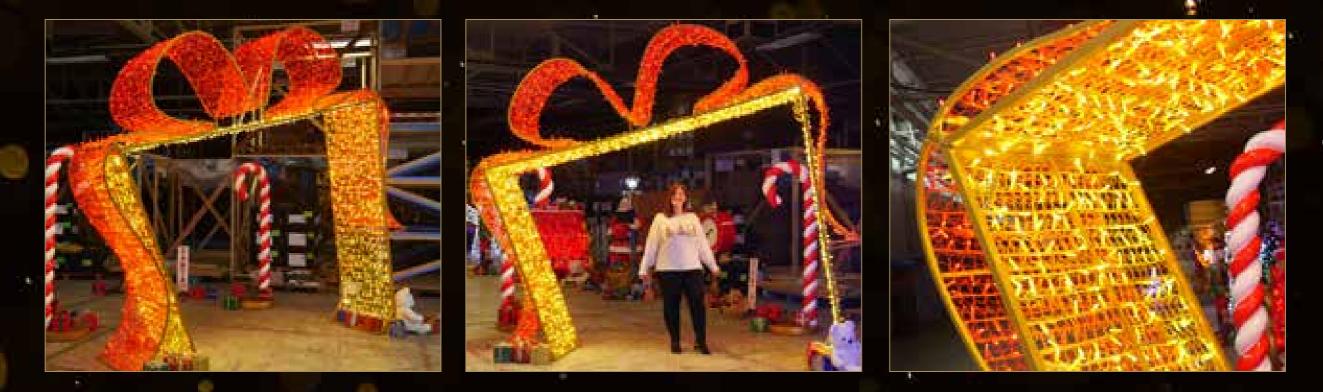

# GOLD WALK THROUGH Archway with Red Bow

1346 · Gold Archway with Red Bow, 370cm x 80cm x 320cm, 24v, Qty 1 Was £8,200 Now £7,335