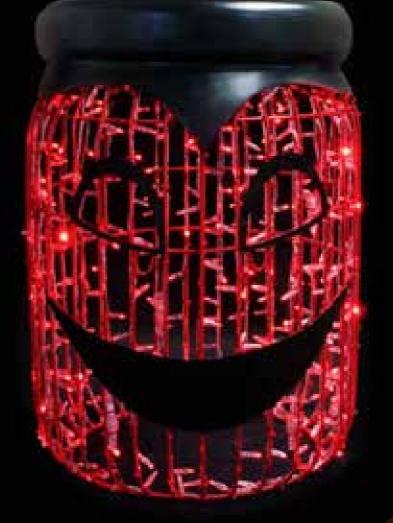

# JAR DRACULA

2510-1107 Jar Dracula, 65cm x 90cm x 65 cm (WxHxD) Qty: 1 <u>Mas £1,250</u> Now £1,095