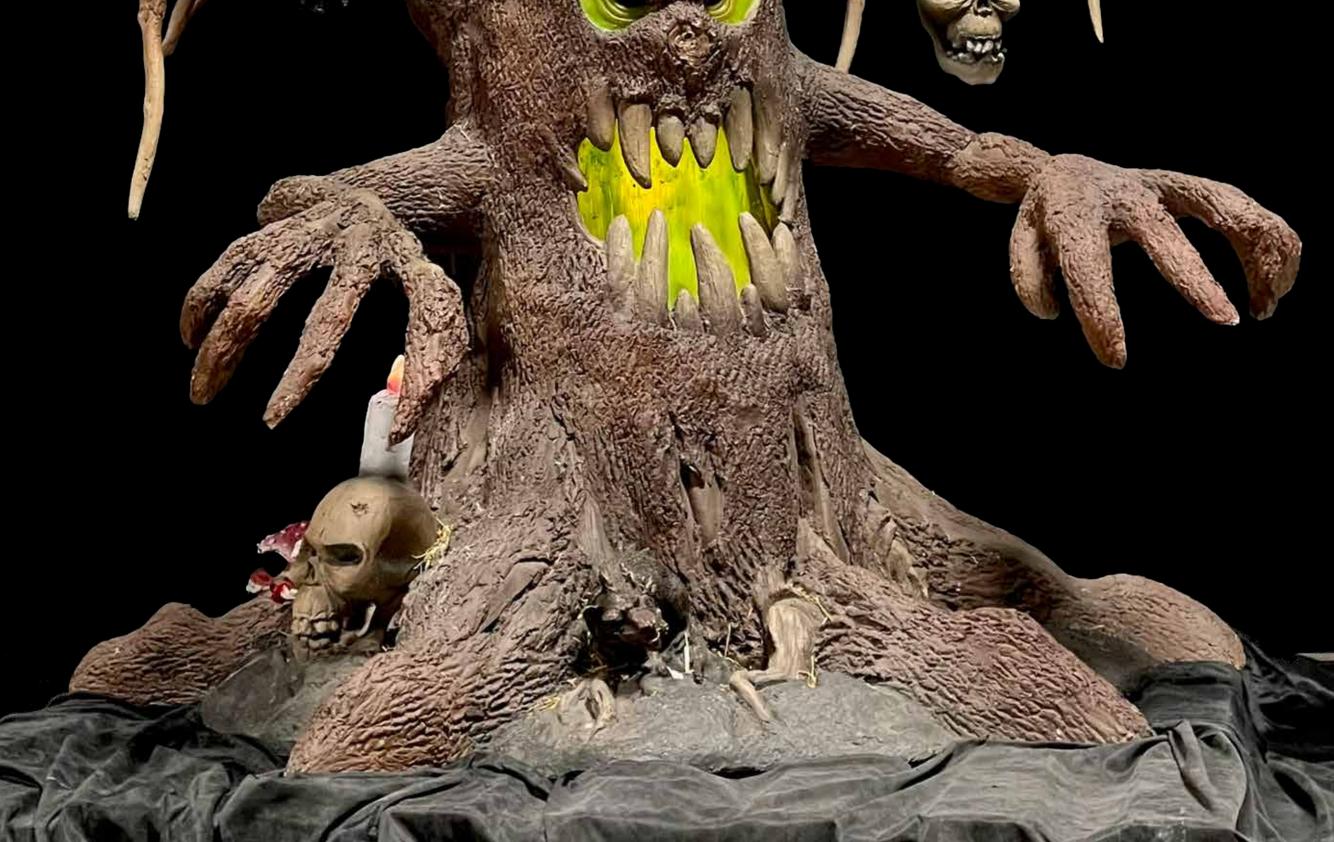

#### HALLOWEEN TREE

2510-0208 Halloween Tree 85cmx200cmx98cm (WxHxD), £1,500

Quantity Available: 1

Was £1,500 Now £1,395