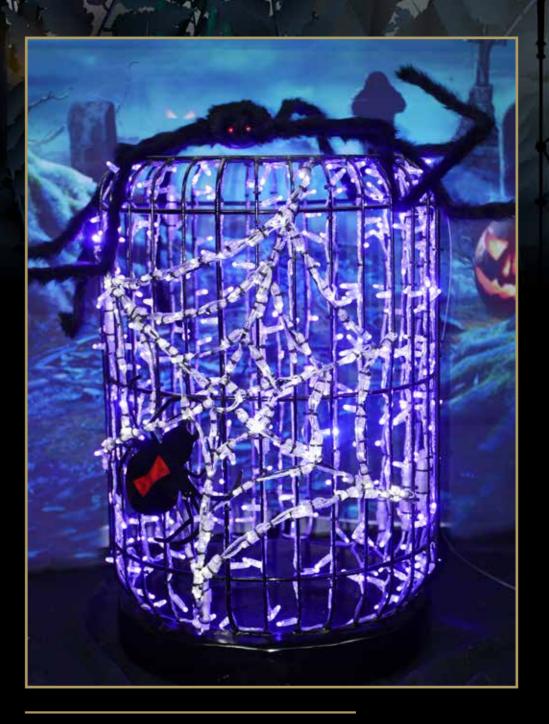

#### JAR SPIDER INCLUDING SPIDER

2510-1110 Jar Spider 61x90x61cm (WxHxD) Quantity Available: 1 Was £1,169 Now £900