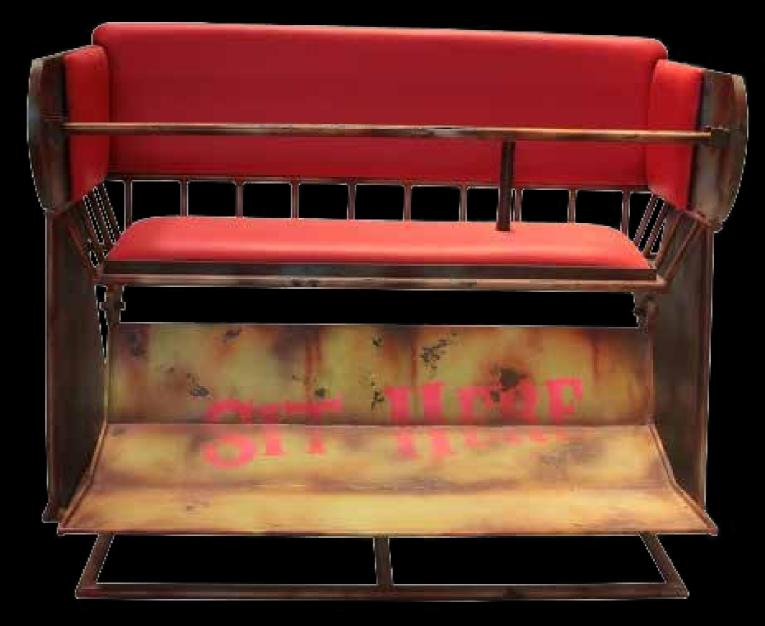

#### CAROUSEL BENCH

92 meters

2505-7007 Carousel Bench, (metal) 100cmx105cmx150cm(WxHxD)

Quantity Available: 1

<u>Was £1,723</u> Now £1,523