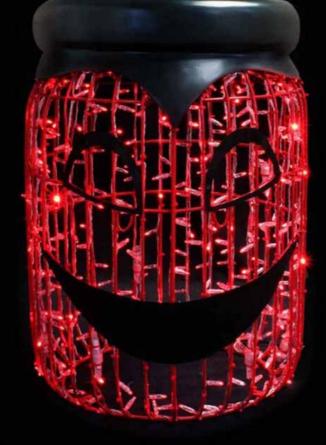

#### JAR DRACULA

2510-1107 Jar Dracula, 65cmx90cmx65cm (WxHxD)

Quantity Available: 1

Was £1,169 Now £995