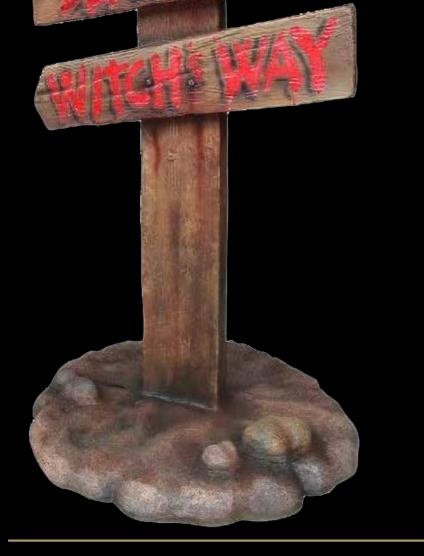

#### DEAD END SIGN

2505-7005 Dead End Sign 80x120x80cm (WxHxD)

Quantity Available: 1

Was £390 Now £350