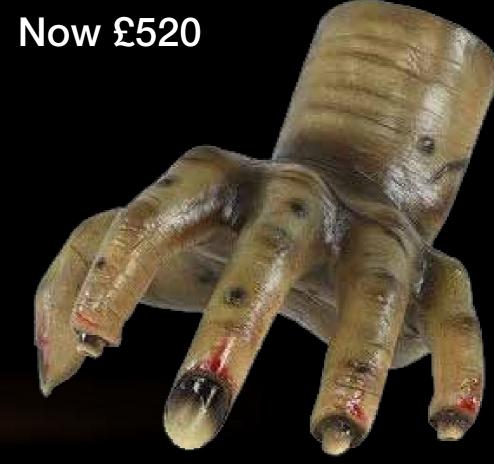

#### **CREEPY HAND**

2505-3252 60cmx40cmx40cm Quantity Available: 4 Was £260 Now £210