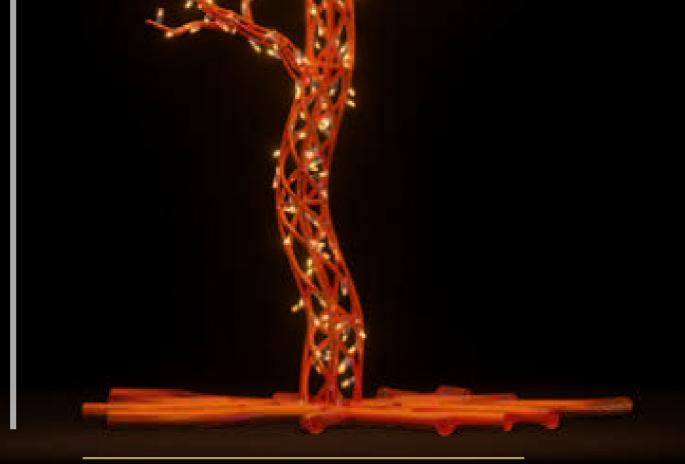

#### HALLOWEEN TREE

2510-0208 Halloween Tree 85cmx200cmx98cm (WxHxD), £1,500

Quantity Available: 1

Was £1,500 Now £1,395