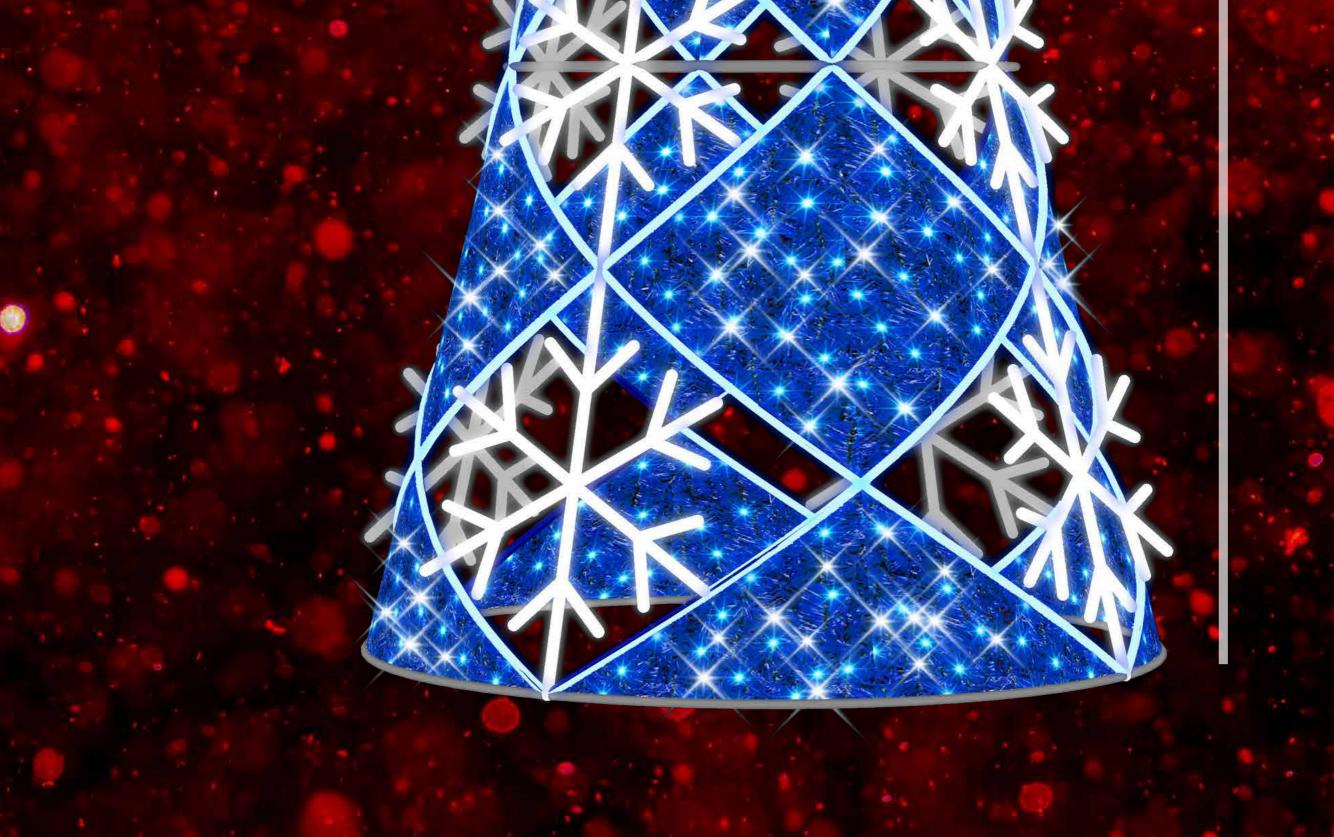

# BLUE Cone Tree

1343 · Blue Cone Tree, with Snowflakes 180cm x 180cm x 400cm, 24v, Qty 1 £10,273

4 meters