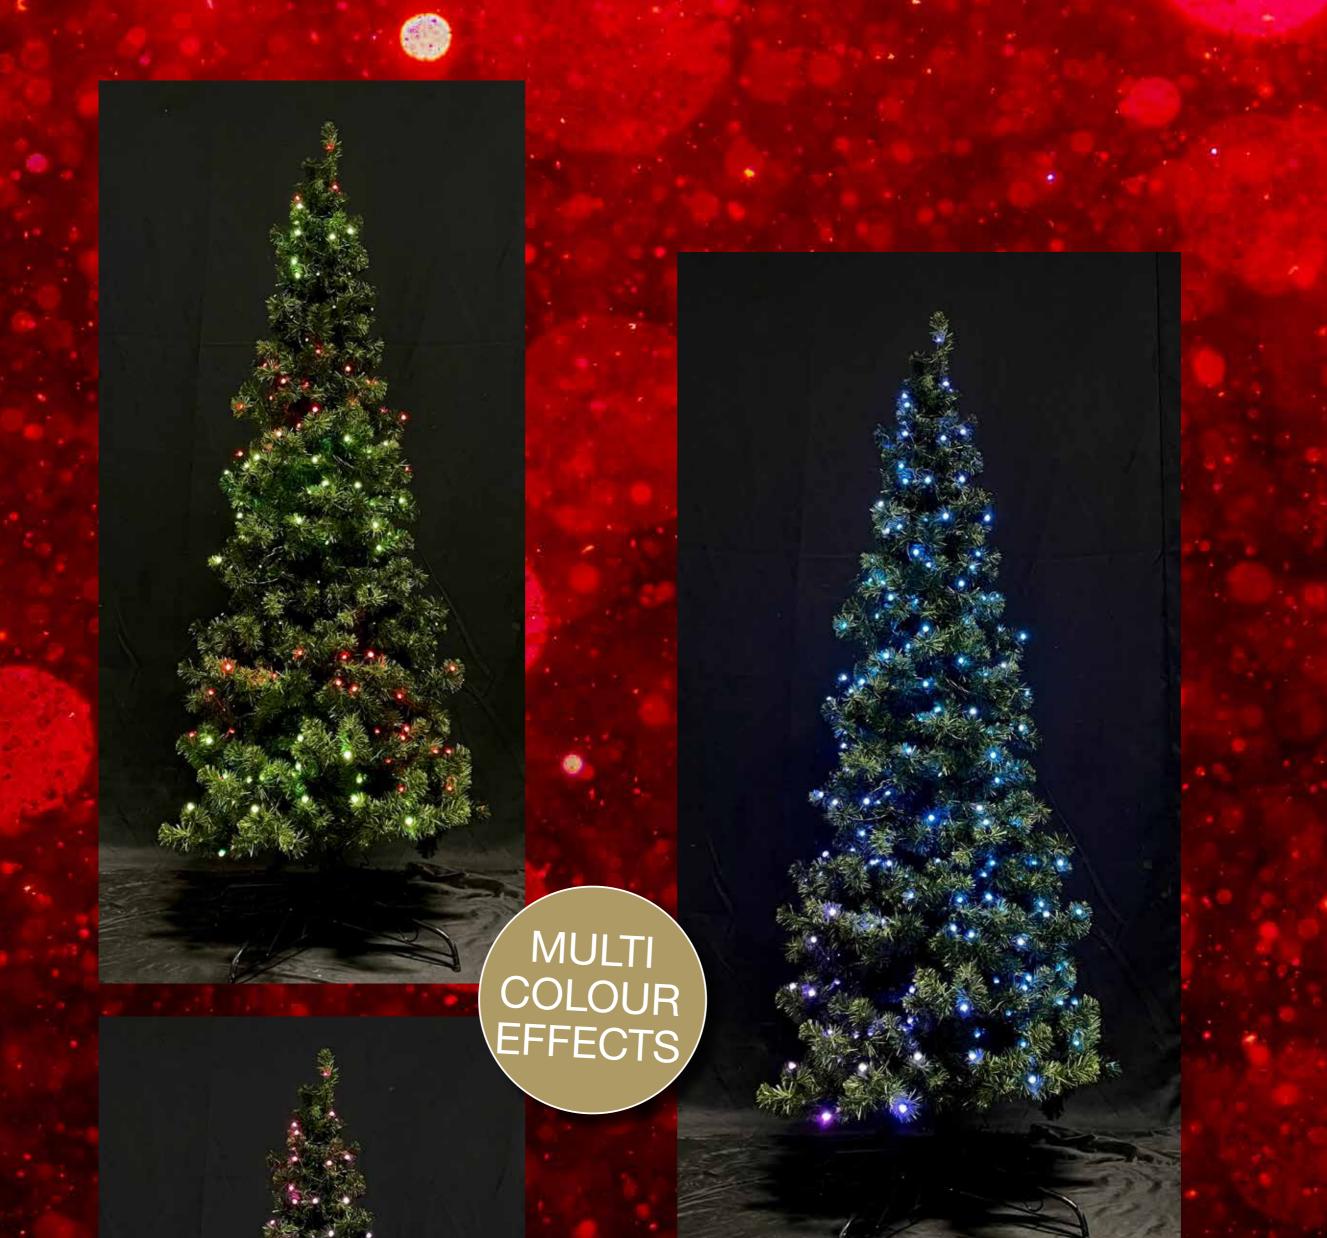

#### KLEOPATRA Illuminated

Ø

K 120 Tree KLEOPATRA illuminated (186 tips) 120cm, 76cm, WW LED Qty 8 £283

5290-0085 · Branch Tree, 180cm(h), 250 RGB+WH LEDs 24v Qty 1 £371