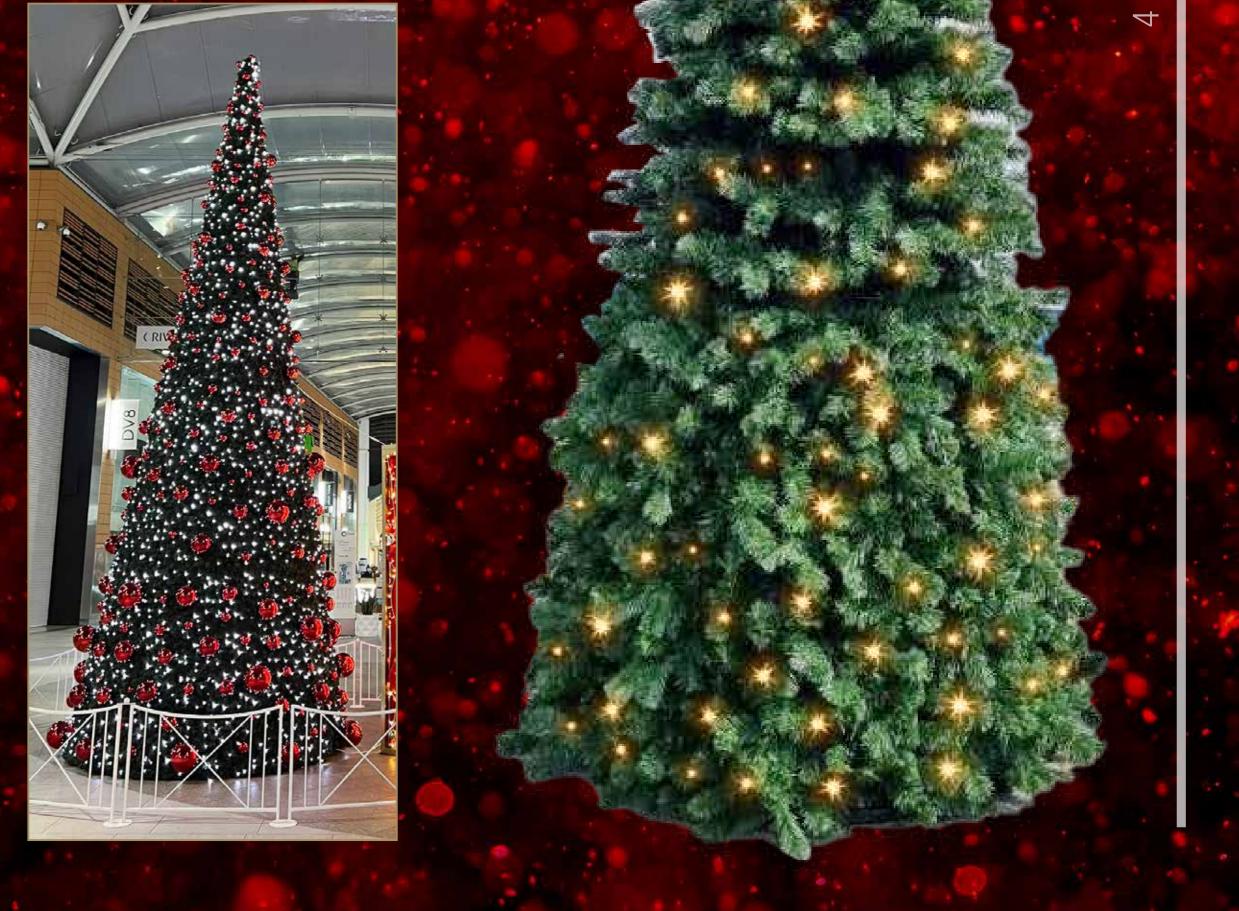

# GIANT Skyline Tree

290-610UNLIT Giant Skyline Tree 140 x 400 x 140cm, Qty 2 £4,872

> This tree is unlit however lights can be added as shown

4 meters

#### GIANT Skyline Tree

290-611UNLIT Giant Skyline Tree 180x500x180cm, 28 Pcs Branches Qty 2 £5,567.50