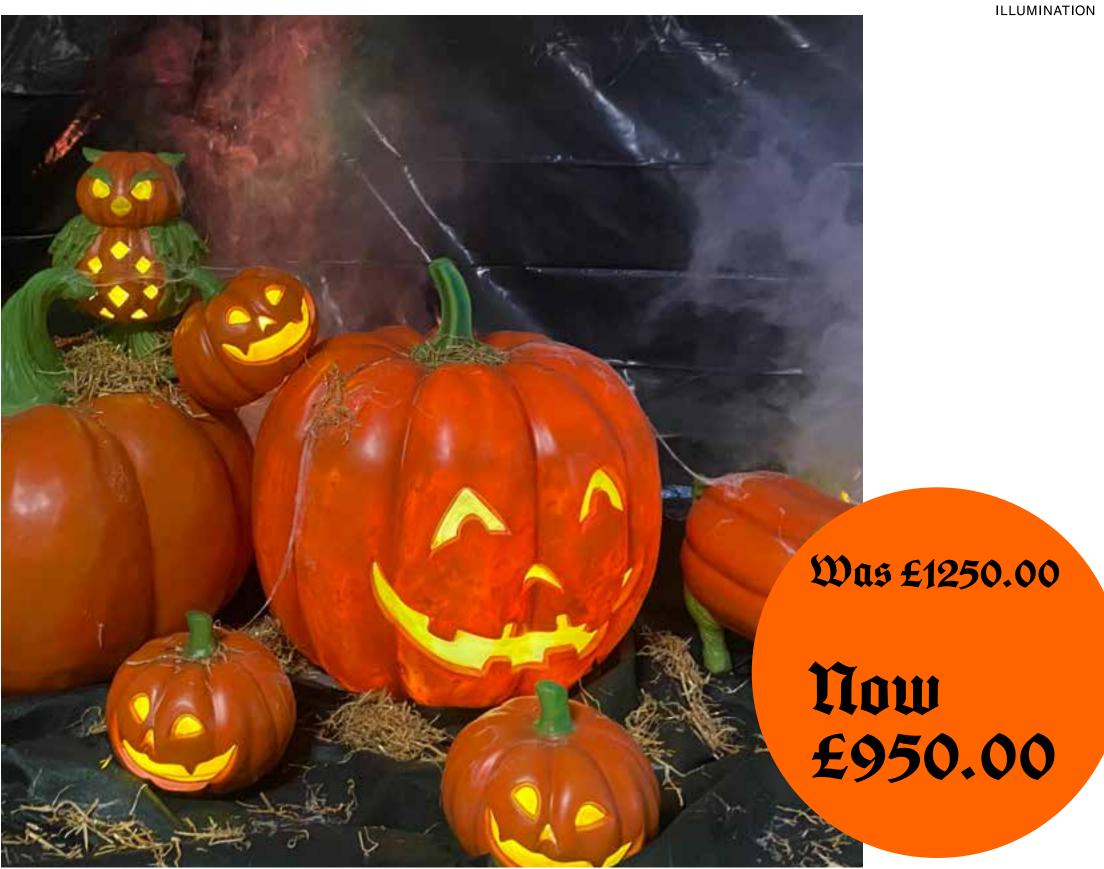

## Giant Pumpkin with Light

2505-6206-1
95 x 110 x 95 cm
Floor Mounted Self Standing
£1250.00
Quantity Available: 1

mk

ILLUMINATION