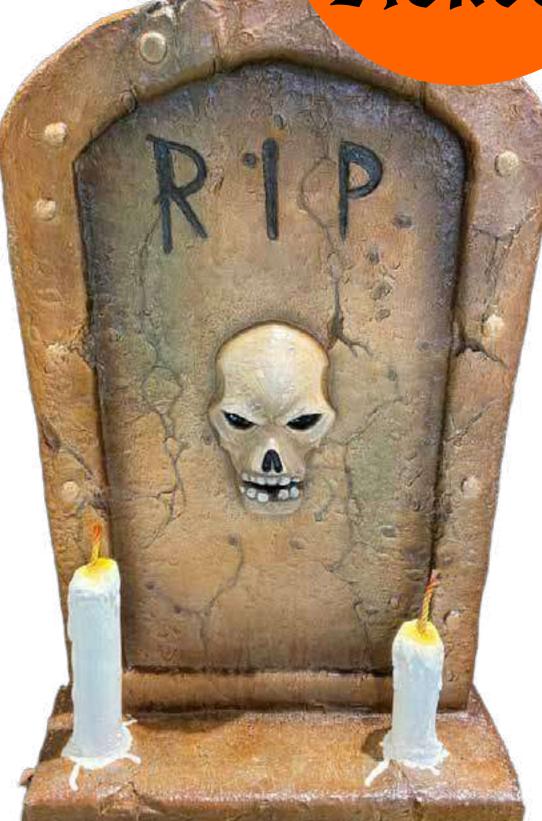

2420.00 each
Quantity Available: 8

Tow
£340.00

Gravestone with Candle

2505-6250 100 x 70 x 55cm Floor Mounted Self Standing

£595.00

Was £595.00

Now £450.00