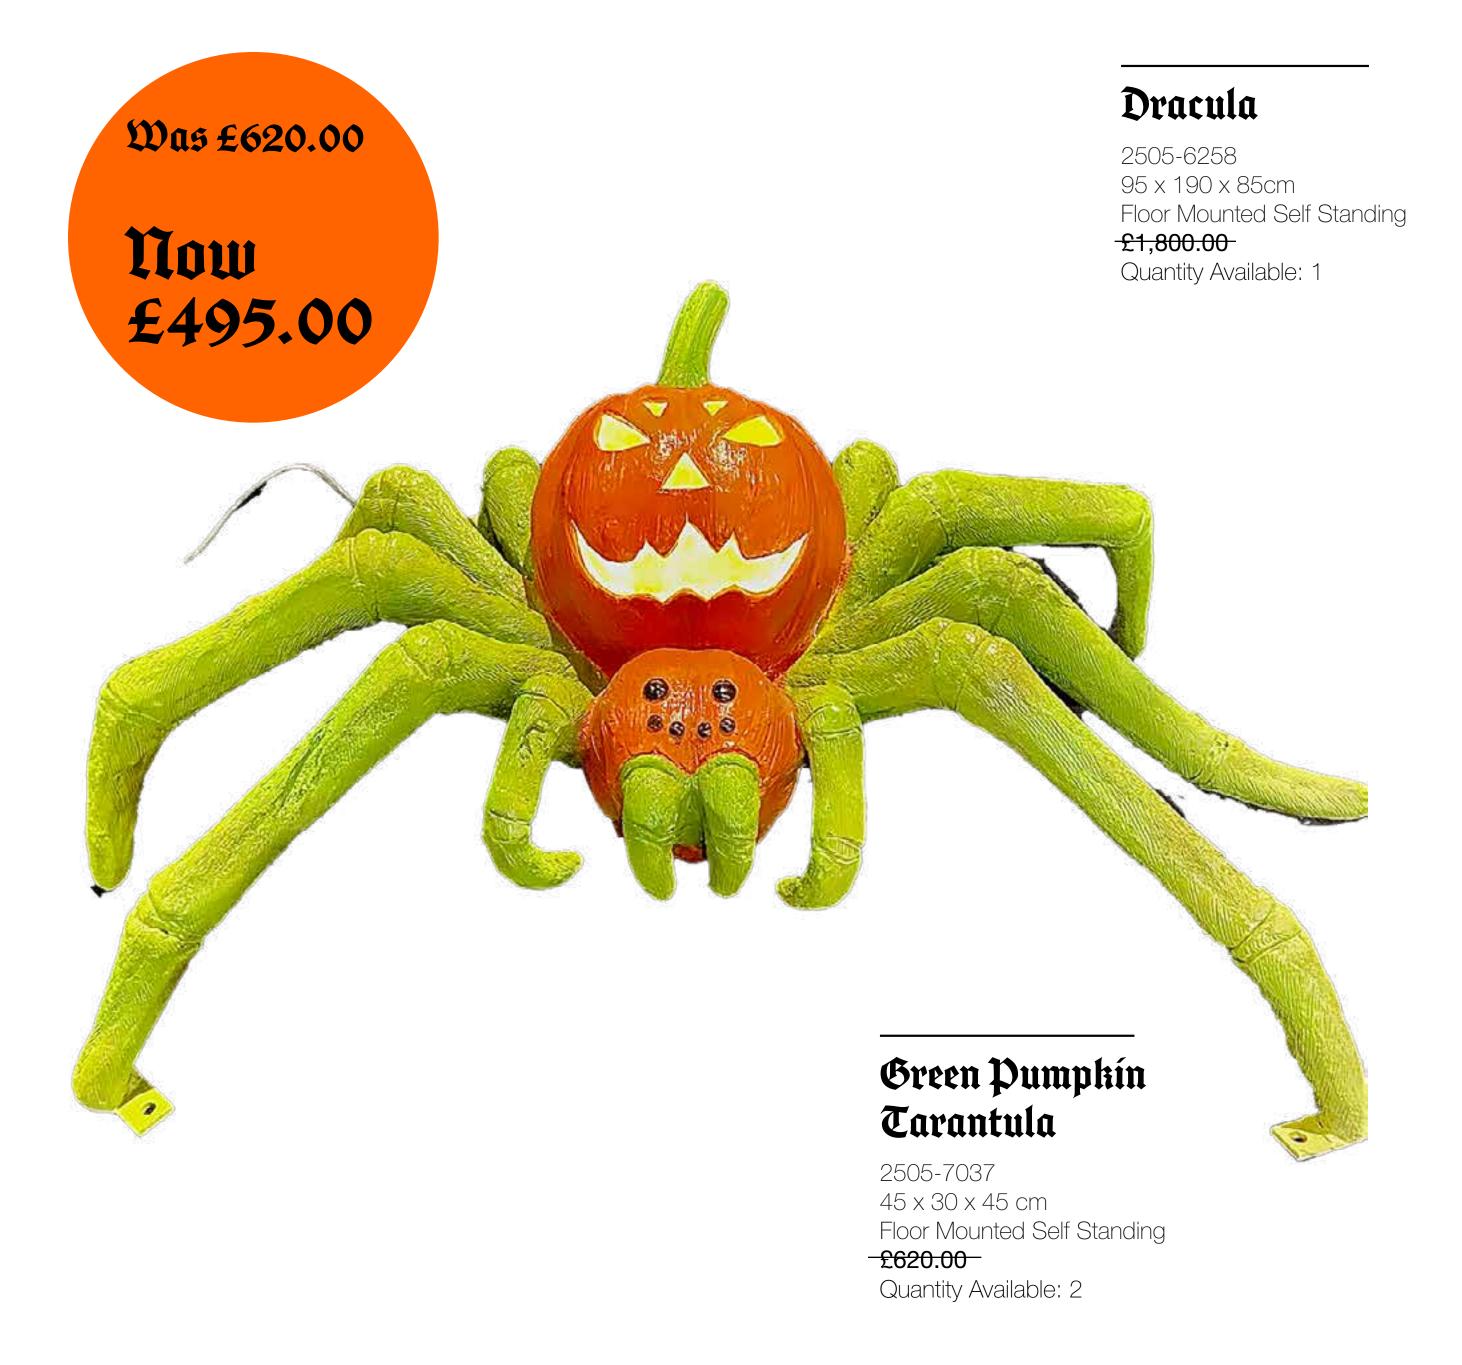

# Last Ghance



### Monster Pumpkin with Light

2505-6287-1 60 x 70 x 65cm Floor Mounted Self Standing £703.33 each Quantity Available: 4

Was £703.33 Now £490.00





## Giant Pumpkin with Light

2505-6206-1
95 x 110 x 95 cm
Floor Mounted Self Standing
£1250.00
Quantity Available: 1



mk

ILLUMINATION







#### Mice Red Riding hood

2505-7020 55 x 90 x 45 cm Floor Mounted Self Standing <del>£795.00 each</del> Quantity Available: 2 Was £795.00

11ow £645.00 Dumpkin with
Light 40cm

2505-6201-1

40 x 35 x 40 cm
Floor Mounted Self Standing

2420.00 each
Quantity Available: 8

Tow
£340.00







Gravestone with Candle

2505-6250 100 x 70 x 55cm Floor Mounted Self Standing

£595.00



Was £595.00

Now £450.00



#### Pumpkin Lantern Tree

2505-6256 120 x 200 x 110 cm Floor Mounted Self Standing £2,750.00

Quantity Available: 1



£751.83 each

Was £751.83 Floor Mounted Self Standing

Quantity Available: 2 Now

£487.00

mk

ILLUMINATION



Now £2300.00



# Contact us

This brochure contains only a small selection of design approaches and products from our vast range, which we hope will inspire and get your creative juices flowing. Each project is unique so please get in contact for personalised advice and support to make your Halloween a totally spooky experience.

sales@mkillumination.co.uk 01254 778670

You can also see more of what we do online at:

www.mk-illumination.co.uk