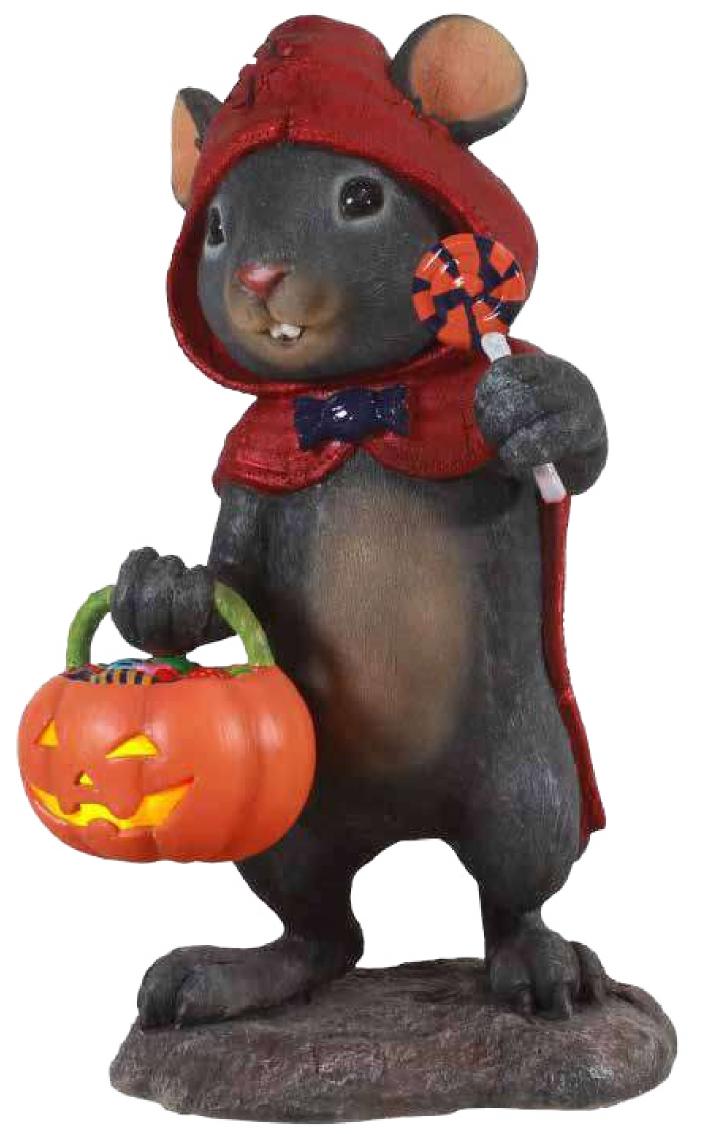

#### Mice Red Riding hood

2505-7020 55 x 90 x 45 cm Floor Mounted Self Standing <del>£795.00 each</del> Quantity Available: 2 Was £795.00

11ow £645.00 Dumpkin with
Light 40cm

2505-6201-1

40 x 35 x 40 cm
Floor Mounted Self Standing