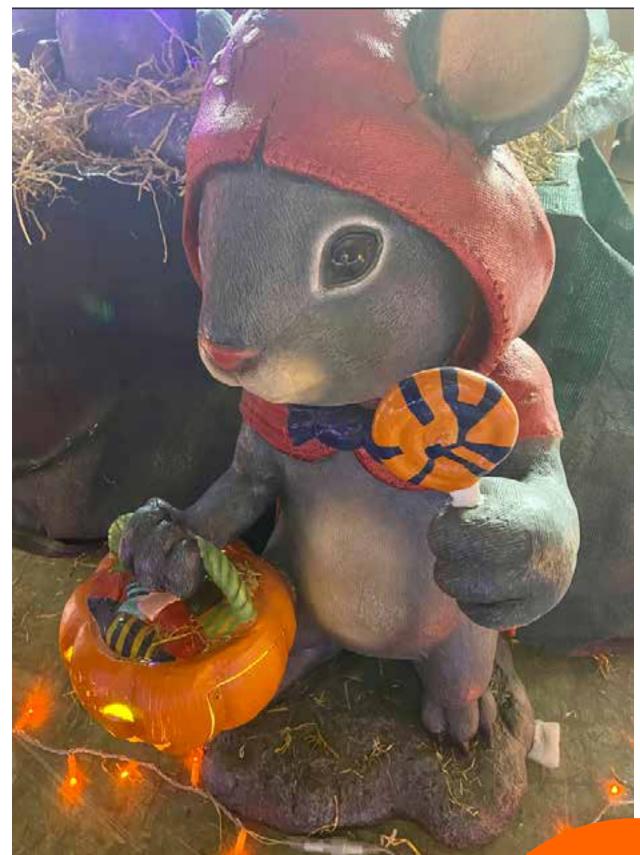

#### Mice Red Riding hood

2505-7020 55 x 90 x 45 cm Floor Mounted Self Standing <del>£795.00 each</del> Quantity Available: 2 Was £795.00

11ow £645.00 Dumpkin with
Light 40cm

2505-6201-1

40 x 35 x 40 cm
Floor Mounted Self Standing