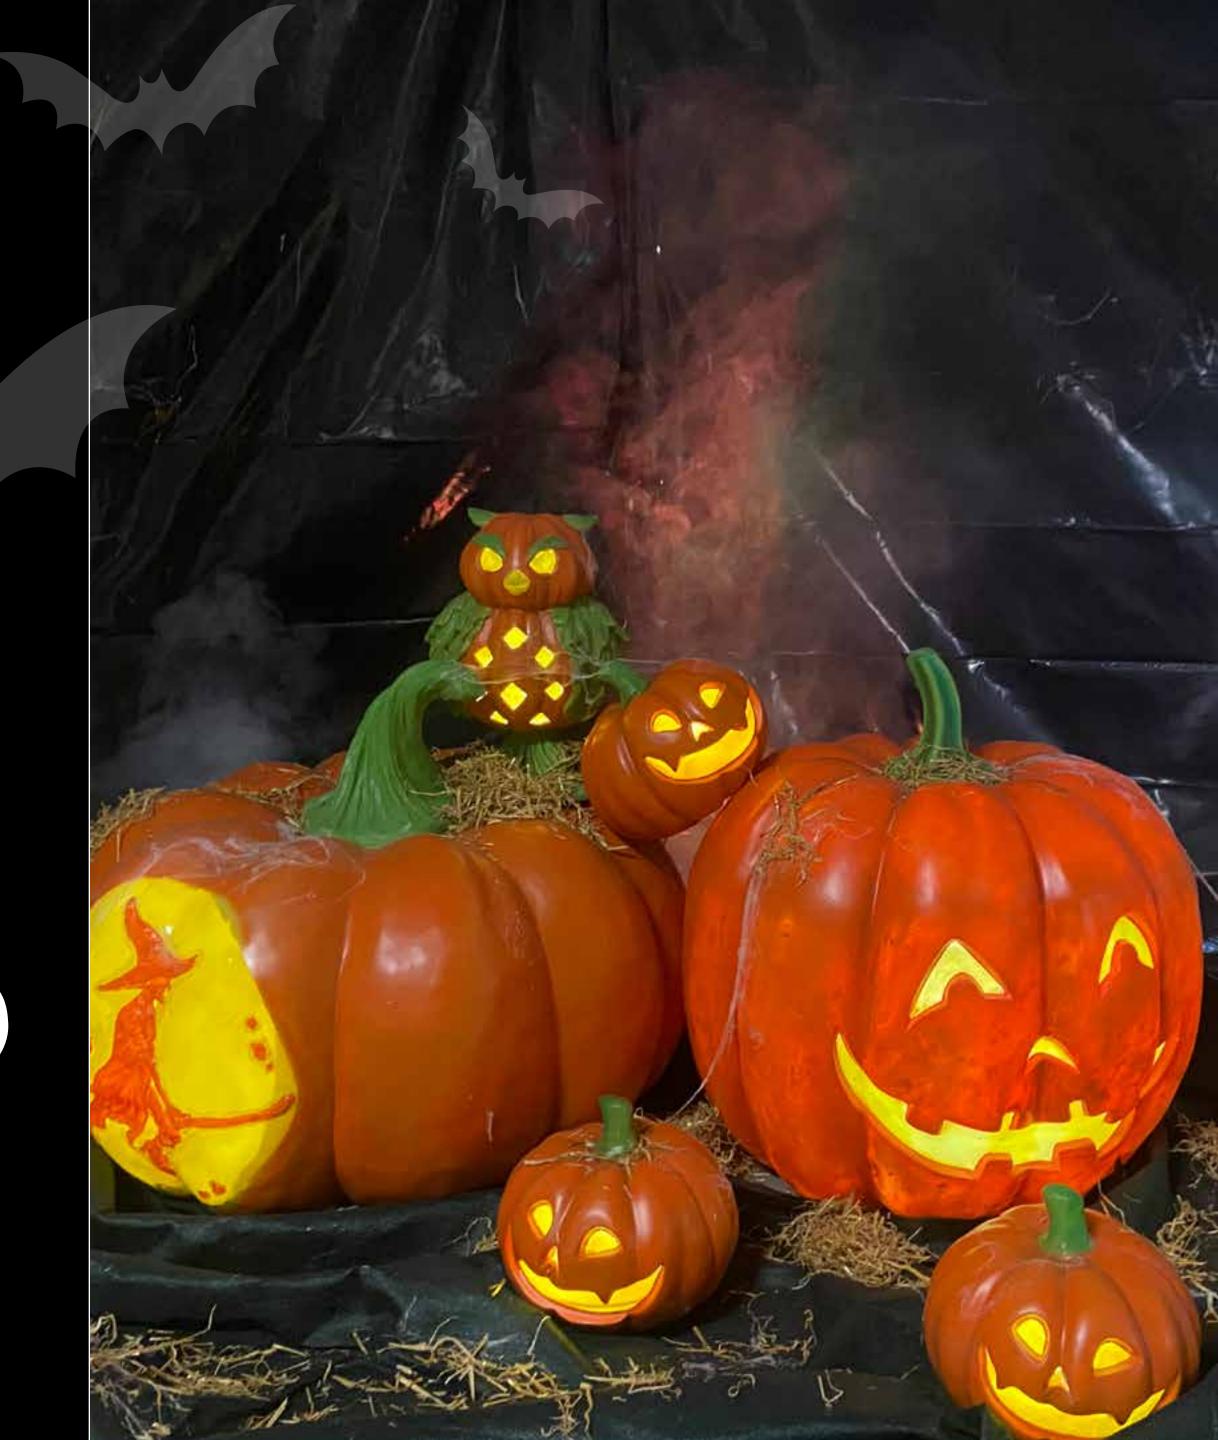

## Giant Pumpkin with Light

2505-6206-1
95 x 110 x 95 cm
Floor Mounted Self Standing
£1250.00
Quantity Available: 1

mk

ILLUMINATION