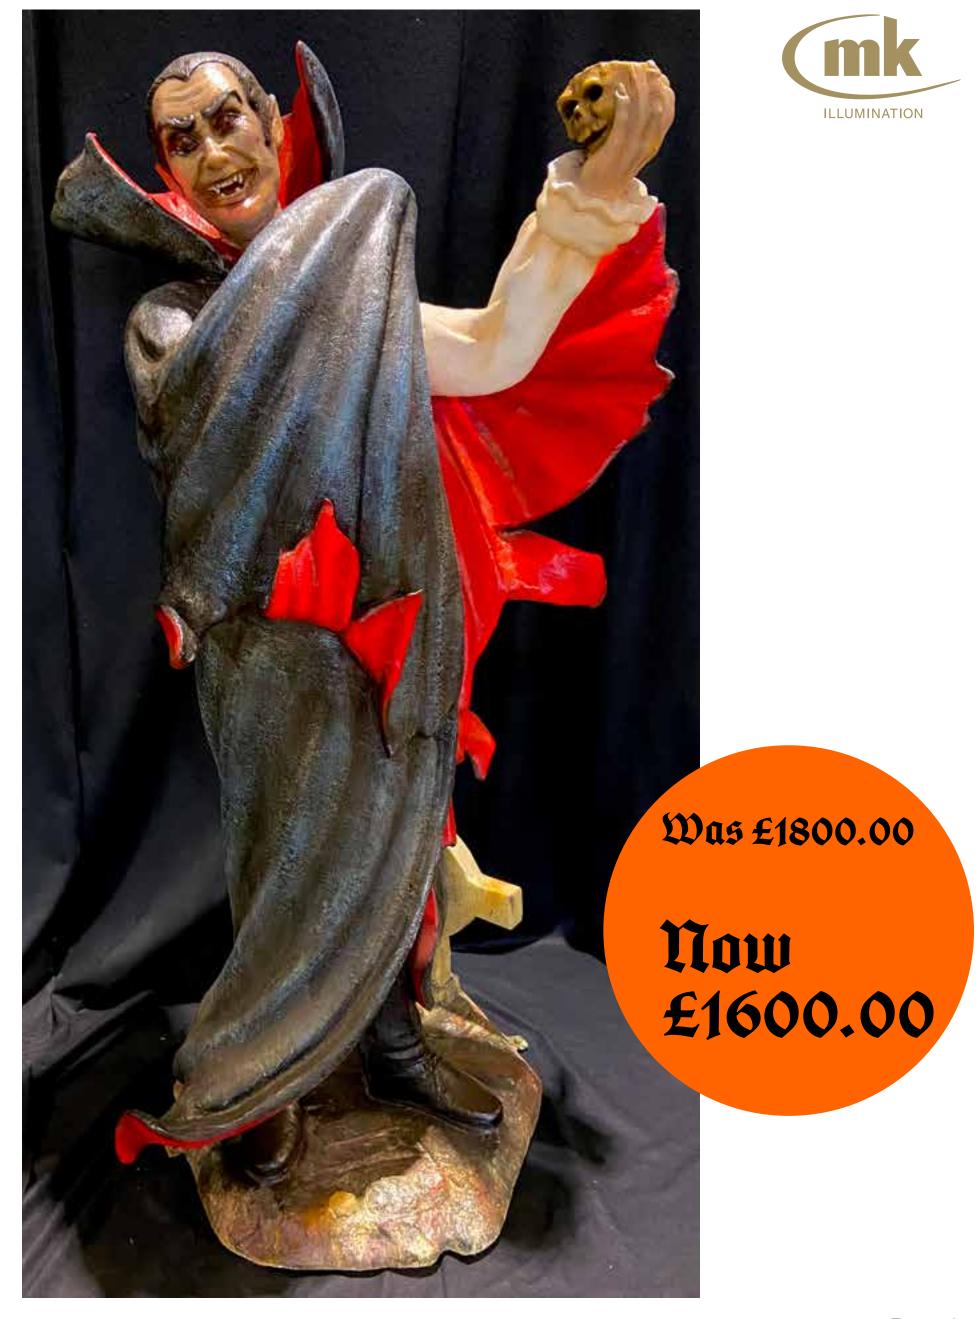

# Last Ghance



### Monster Pumpkin with Light

2505-6287-1 60 x 70 x 65cm Floor Mounted Self Standing £703.33 each Quantity Available: 4

Was £703.33 Now £490.00





## Giant Pumpkin with Light

2505-6206-1
95 x 110 x 95 cm
Floor Mounted Self Standing
£1250.00
Quantity Available: 1



mk

ILLUMINATION







#### Mice Red Riding hood

2505-7020 55 x 90 x 45 cm Floor Mounted Self Standing <del>£795.00 each</del> Quantity Available: 2 Was £795.00

11ow £645.00 Dumpkin with
Light 40cm

2505-6201-1

40 x 35 x 40 cm
Floor Mounted Self Standing

2420.00 each
Quantity Available: 8

Tow
£340.00







Gravestone with Candle

2505-6250 100 x 70 x 55cm Floor Mounted Self Standing

£595.00



Was £595.00

Now £450.00



#### Pumpkin Lantern Tree

2505-6256 120 x 200 x 110 cm Floor Mounted Self Standing £2,750.00

Quantity Available: 1



£751.83 each

Was £751.83 Floor Mounted Self Standing

Quantity Available: 2 Now

£487.00

mk

ILLUMINATION



Now £2300.00



# Contact us

This brochure contains only a small selection of design approaches and products from our vast range, which we hope will inspire and get your creative juices flowing. Each project is unique so please get in contact for personalised advice and support to make your Halloween a totally spooky experience.

sales@mkillumination.co.uk 01254 778670

You can also see more of what we do online at:

www.mk-illumination.co.uk