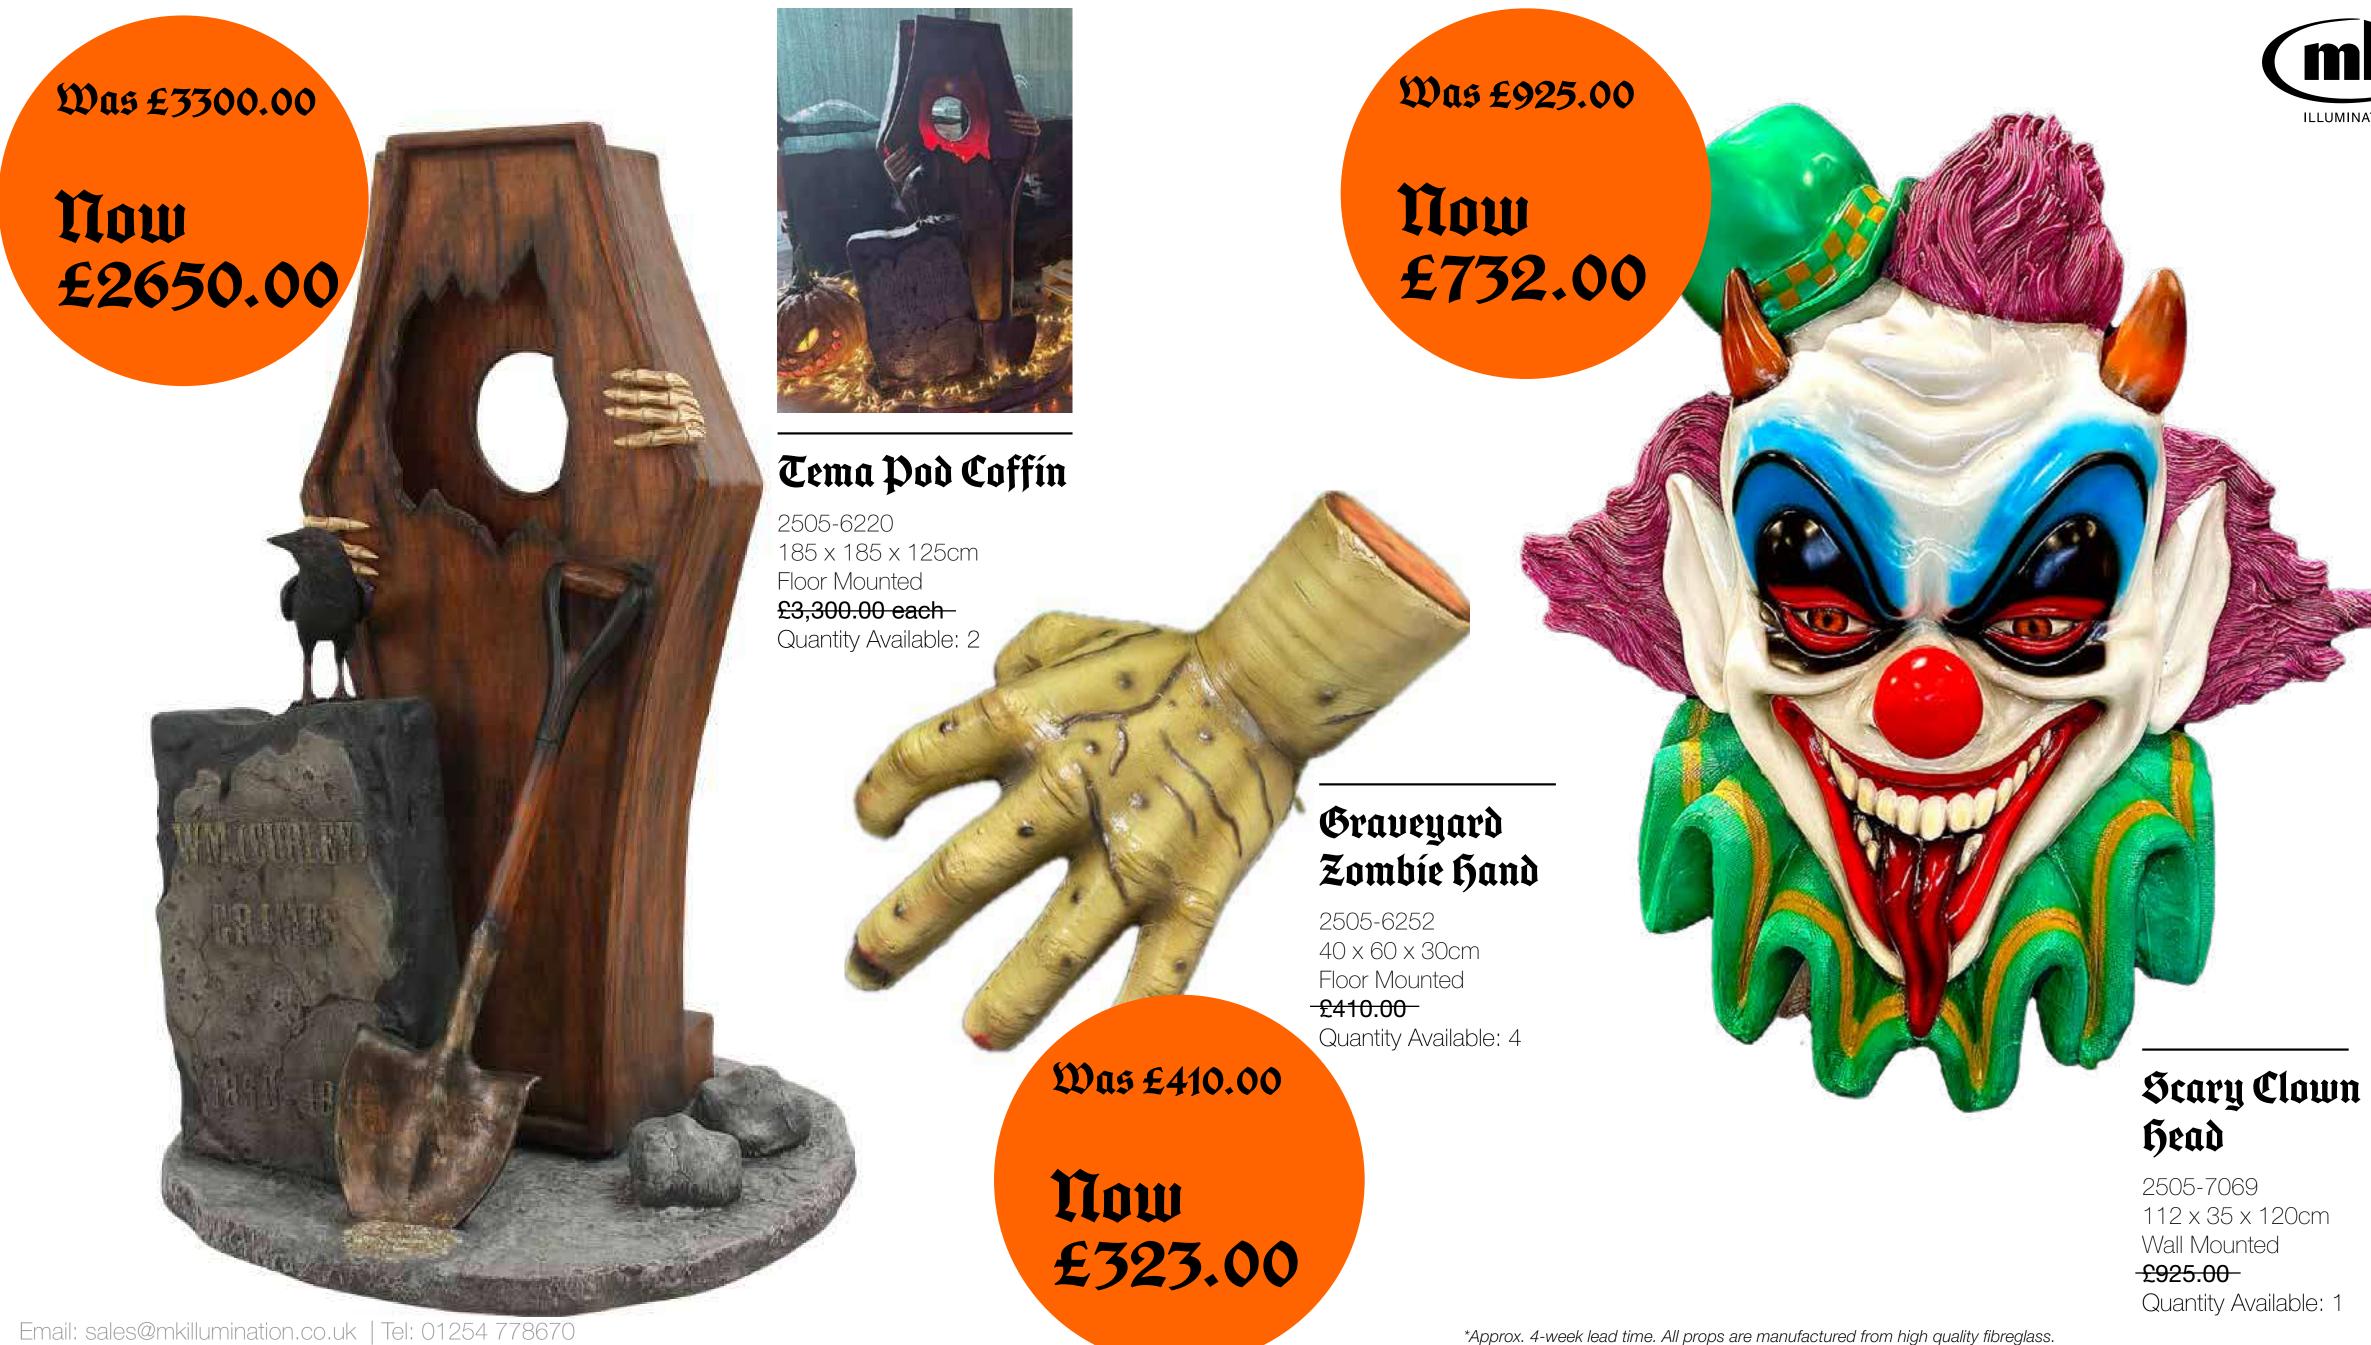

2420.00 each
Quantity Available: 8

Tow
£340.00

Gravestone with Candle

2505-6250 100 x 70 x 55cm Floor Mounted Self Standing

£595.00

Was £595.00

Now £450.00

#### Pumpkin Lantern Tree

2505-6256 120 x 200 x 110 cm Floor Mounted Self Standing £2,750.00

Quantity Available: 1

£751.83 each

Was £751.83 Floor Mounted Self Standing

Quantity Available: 2 Now

£487.00

mk