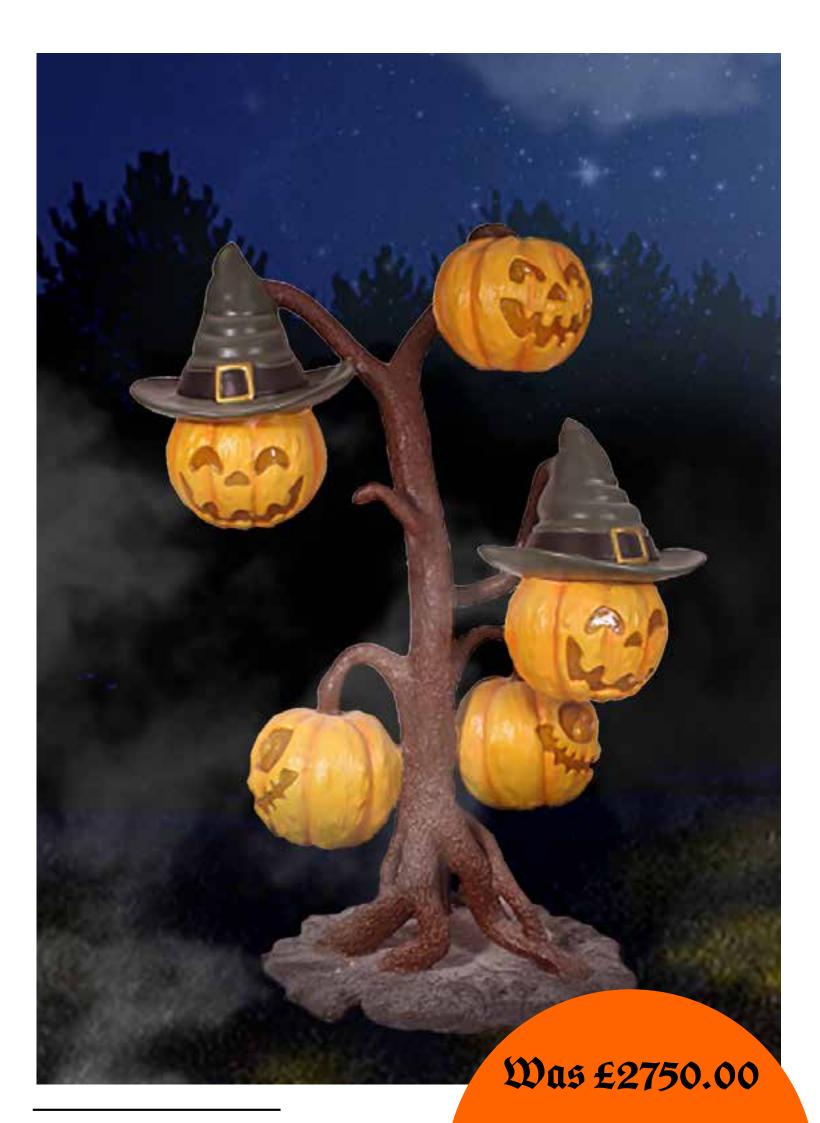

#### Pumpkin Lantern Tree

2505-6256 120 x 200 x 110 cm Floor Mounted Self Standing £2,750.00

Quantity Available: 1

£751.83 each

Was £751.83 Floor Mounted Self Standing

Quantity Available: 2 Now

£487.00

mk

ILLUMINATION

Now £2300.00