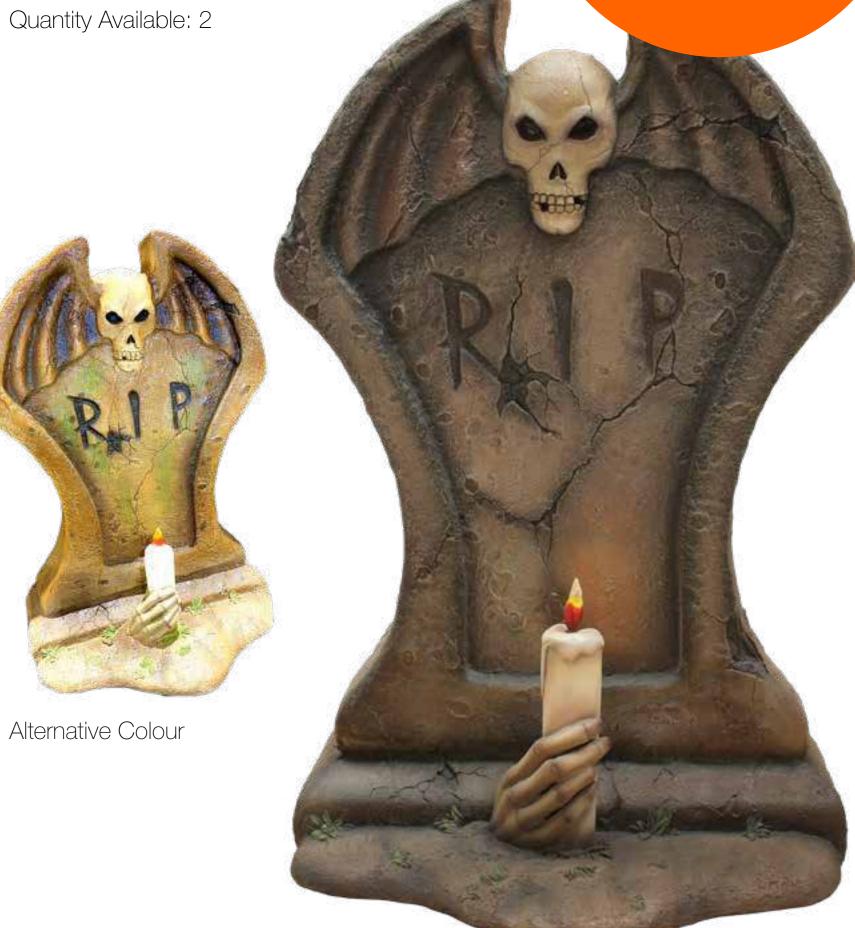

2420.00 each
Quantity Available: 8

Tow
£340.00

Gravestone with Candle

2505-6250 100 x 70 x 55cm Floor Mounted Self Standing

£595.00

Was £595.00

Now £450.00