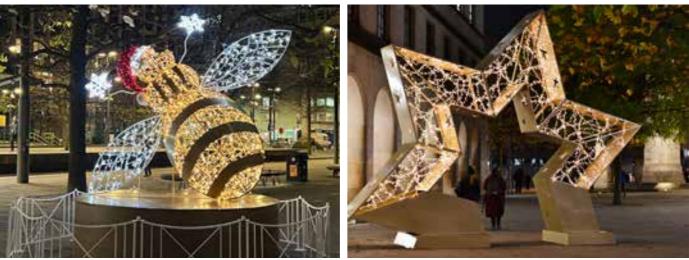

### CHRISTMAS LIGHT TRAILS AND EVENTS

Drive more traffic and revenue over the Christmas period with Light Trails. Very popular with families and kids. We have a huge range of light sculptures but can also offer a bespoke sculpture designed for your brand.