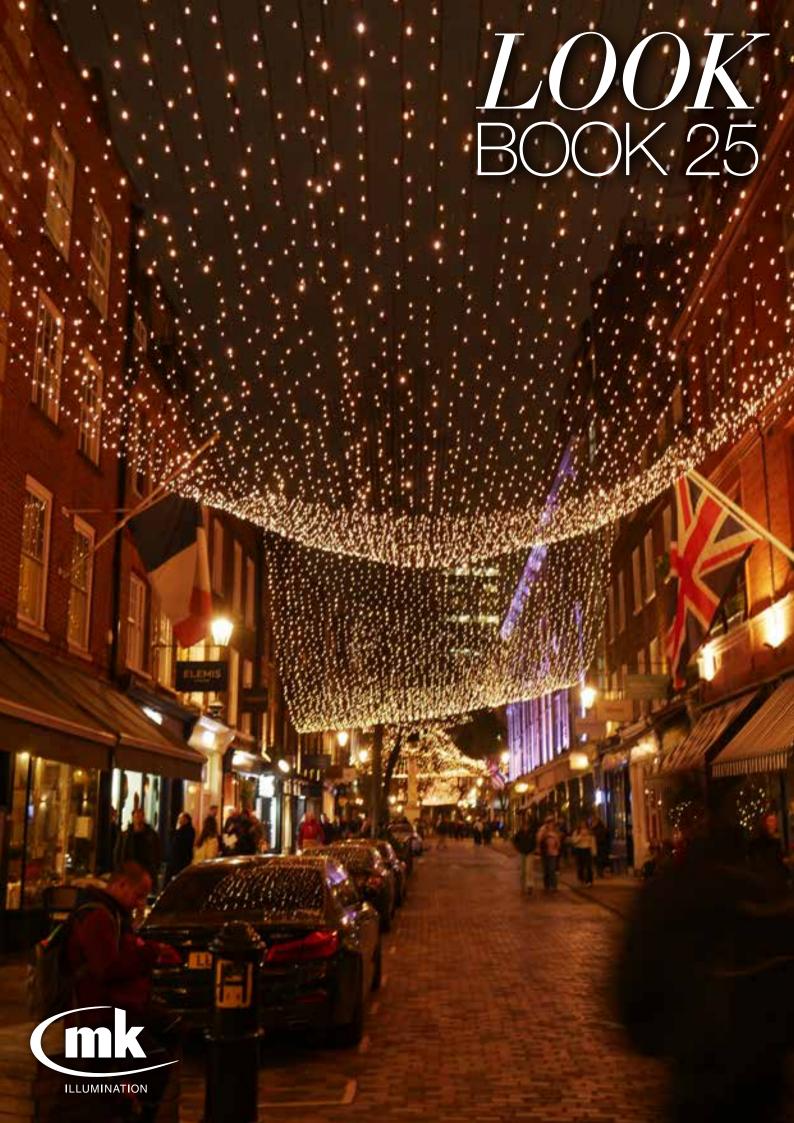

## CEILINGS OF LIGHT STARRY NIGHT EFFECT

Designed by sculptivate

## REDISCOVER TIMELESS BEAUTY

Lighting that seamlessly blends with and complements the architectural grace of historical buildings. Elevate your festive experience with a touch of heritage.

Mug

there is the