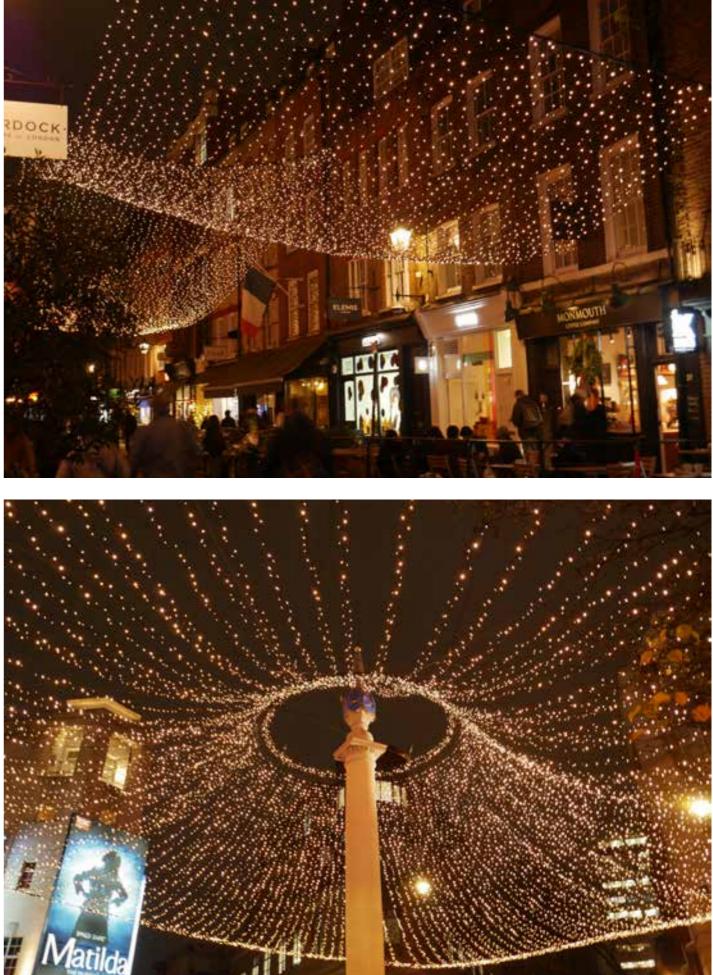

## CEILINGS OF LIGHT STARRY NIGHT EFFECT

Designed by sculptivate

## REDISCOVER TIMELESS BEAUTY

Lighting that seamlessly blends with and complements the architectural grace of historical buildings. Elevate your festive experience with a touch of heritage.

Mug

there is the