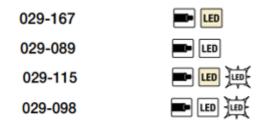

## Low volt option

Would require 18 x sets of our 12m string lights. With a choice of LED colours

| 029-167 | LED LED    |
|---------|------------|
| 029-089 | LED LED    |
| 029-115 | <b>E E</b> |
| 029-098 |            |