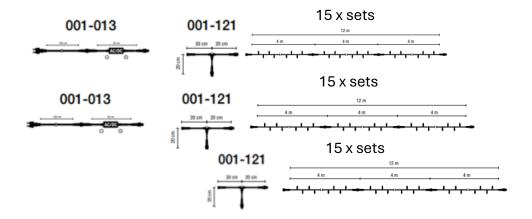

## **Outdoor option**

Would require 18 x sets of our 12m string lights. With a choice of LED colours

| 019-312 | LED LED  |
|---------|----------|
| 019-358 | LED      |
| 019-366 | <b>E</b> |
| 019-327 | LED LED  |
| 019-325 | ED ED    |

1 x rectifier and plug: 1 x divider