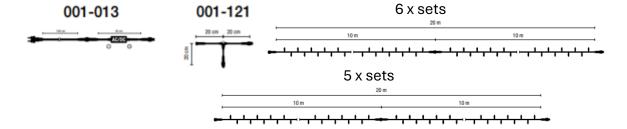

## **Outdoor option:**

Would require 8 x sets of our 12m string lights. With a choice of LED colours:

And 1 x rectifier and plug:

001-013

8 x Sets

Or 5 x sets of our 20m string lights. With a choice of LED colours