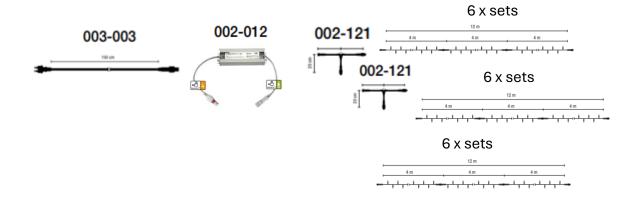

## Low Voltage option:

Would require 8 x sets of our 12m string lights. With a choice of LED colours:

And 1 x plug. One Transformer. One divider.

And 1 x plug. One Transformer. Two dividers.