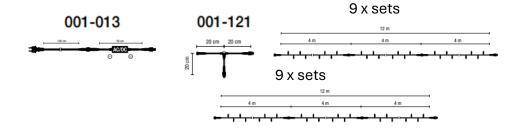

## **Outdoor option:**

Would require 8 x sets of our 12m string lights. With a choice of LED colours:

And 1 x rectifier and plug:

001-013

8 x Sets

Or 5 x sets of our 20m string lights. With a choice of LED colours