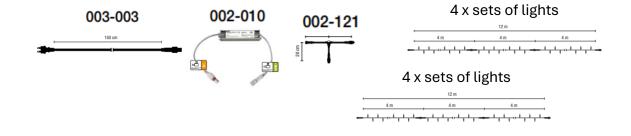

## Low Voltage option:

Would require 8 x sets of our 12m string lights. With a choice of LED colours:

And 1 x plug. One Transformer. One divider.