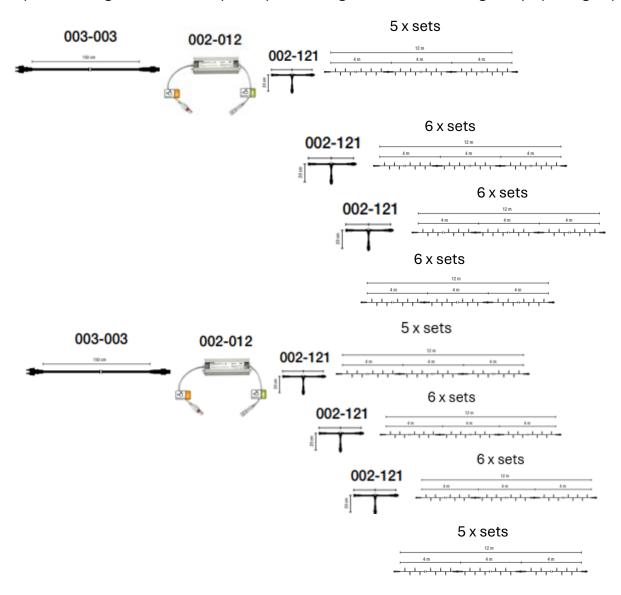

# **Outdoor option**

Would require 45 x sets of our 12m string lights. With a choice of LED colours

| 019-312 | LED LED |
|---------|---------|
| 019-358 | LED     |
| 019-366 |         |
| 019-327 | LED LED |
| 019-325 | LED LED |

This would require 2 x rectifiers and 3 x dividers