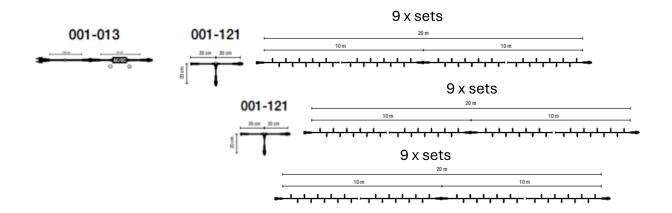

# Or 11 x sets of our 20m string lights. With a choice of LED colours

| 019-310 | LED LED |
|---------|---------|
| 019-323 | LED LED |
| 019-359 | LED LED |
| 019-361 | LED LED |
| 019-362 | LED LED |
| 019-427 | LED LED |

# 1 x rectifier and plug: 1 x divider