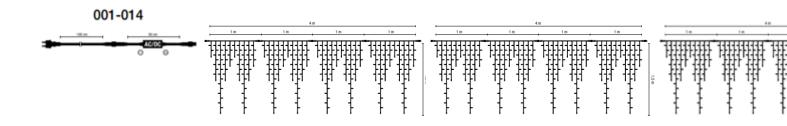

# Low Voltage

In a choice of LED colour

| 029-058 |     |
|---------|-----|
| 029-059 |     |
| 029-114 | 🔤 🛄 |
| 029-060 |     |

A maximum of 7 x 150cm ice light sets can be chained together from one plug and one transformer. Allowing for a run of 150cm ice lights up to 28m long.

The transformer required depends on the number of ice lights you wish to chain together:

- 003-004 002-009
- 1 x sets:

2 or 3 sets:

\_

(Note the sets come in 4m lengths, which can be split into four 1m lengths)