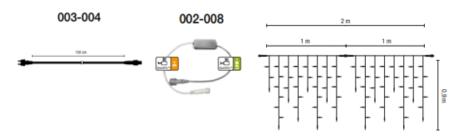

## Low Voltage

With a choice LED colour

A maximum of 22 x 50cm ice light sets can be chained together from one plug and one transformer. Allowing for a run of 50cm ice lights up to 44m long.

The transformer required depends on the number of ice lights you wish to chain together:

- 1 or 2 sets:

- 3 to 5 sets:

(Note the sets come in 2m lengths, which can be split into two 1m lengths)