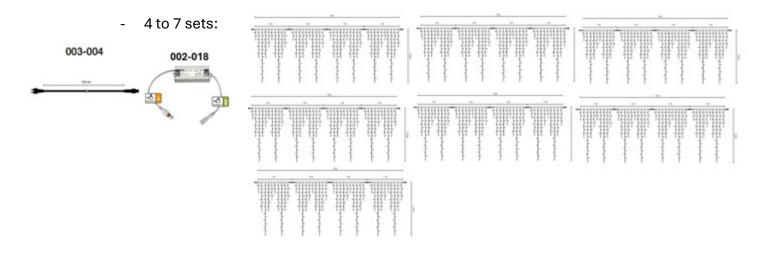

### Low Voltage

In a choice of LED colour

| 029-010 |       |
|---------|-------|
| 029-009 |       |
| 029-113 | 🔤 🛄   |
| 029-056 | 🖬 💷 📷 |

A maximum of 15 x 90cm ice light sets can be chained together from one plug and one transformer. Allowing for a run of 90cm ice lights up to 30m long.

The transformer required depends on the number of ice lights you wish to chain together:

- 1 x set:

- 4 to 7 sets:

(Note the sets come in 2m lengths, which can be split into two 1m lengths)