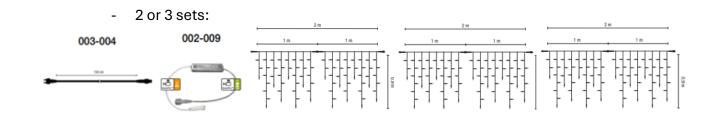

## Low Voltage

With a choice LED colour

A maximum of 22 x 50cm ice light sets can be chained together from one plug and one transformer. Allowing for a run of 50cm ice lights up to 44m long.

The transformer required depends on the number of ice lights you wish to chain together:

- 1 or 2 sets:

- 3 to 5 sets:

(Note the sets come in 2m lengths, which can be split into two 1m lengths)