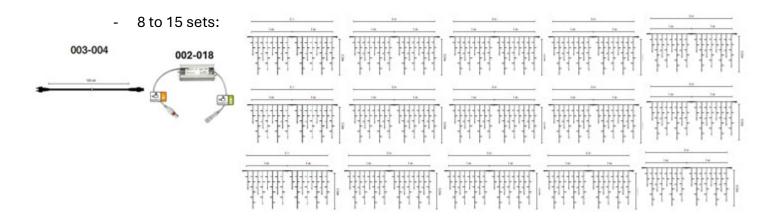

### Low Voltage

In a choice of LED colour

| 029-010 |       |
|---------|-------|
| 029-009 |       |
| 029-113 | 🔤 🛄   |
| 029-056 | 🖬 💷 📷 |

A maximum of 15 x 90cm ice light sets can be chained together from one plug and one transformer. Allowing for a run of 90cm ice lights up to 30m long.

The transformer required depends on the number of ice lights you wish to chain together:

- 1 x set:

- 4 to 7 sets:

(Note the sets come in 2m lengths, which can be split into two 1m lengths)