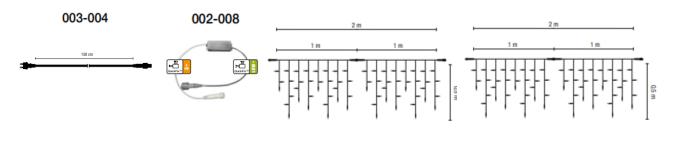

- 1 or 2 sets:

- 3 to 5 sets:

(Note the sets come in 2m lengths, which can be split into two 1m lengths)