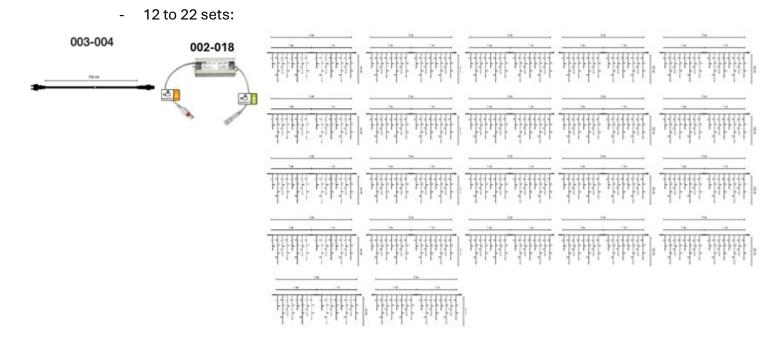

## Low Voltage

With a choice LED colour

A maximum of 22 x 50cm ice light sets can be chained together from one plug and one transformer. Allowing for a run of 50cm ice lights up to 44m long.

The transformer required depends on the number of ice lights you wish to chain together:

- 1 or 2 sets:

- 3 to 5 sets:

(Note the sets come in 2m lengths, which can be split into two 1m lengths)