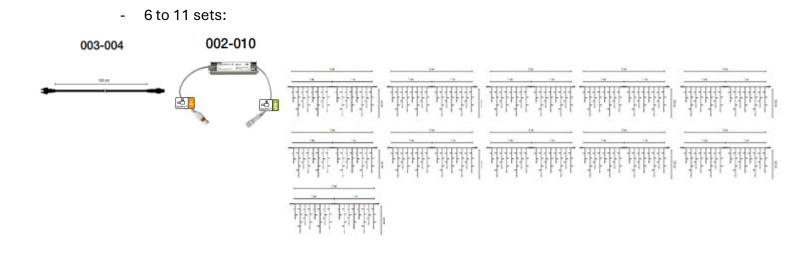

## Low Voltage

With a choice LED colour

A maximum of 22 x 50cm ice light sets can be chained together from one plug and one transformer. Allowing for a run of 50cm ice lights up to 44m long.

The transformer required depends on the number of ice lights you wish to chain together:

- 1 or 2 sets:

- 3 to 5 sets:

(Note the sets come in 2m lengths, which can be split into two 1m lengths)