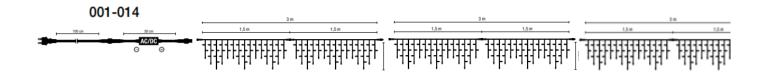

A maximum of 50 x 50cm ice light sets can be chained together from one plug and one rectifier. Allowing for a run of 50cm ice lights up to 150m long.

(Note the sets come in 3m lengths, which can be split into two 1.5m lengths)