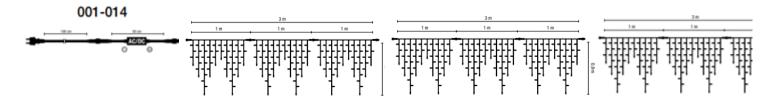

### Low Voltage

In a choice of LED colour

| 029-010 |       |
|---------|-------|
| 029-009 |       |
| 029-113 | 🔤 🛄   |
| 029-056 | 🖬 💷 📷 |

A maximum of 15 x 90cm ice light sets can be chained together from one plug and one transformer. Allowing for a run of 90cm ice lights up to 30m long.

The transformer required depends on the number of ice lights you wish to chain together:

- 1 x set:

- 4 to 7 sets:

(Note the sets come in 2m lengths, which can be split into two 1m lengths)