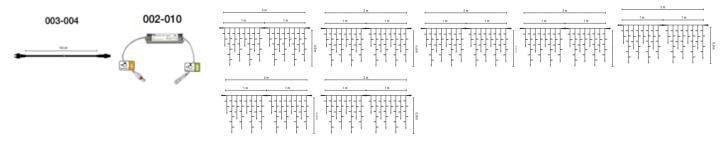

### Low Voltage

In a choice of LED colour

| 029-010 |       |
|---------|-------|
| 029-009 |       |
| 029-113 | 🔤 🛄   |
| 029-056 | 🖬 💷 📷 |

A maximum of 15 x 90cm ice light sets can be chained together from one plug and one transformer. Allowing for a run of 90cm ice lights up to 30m long.

The transformer required depends on the number of ice lights you wish to chain together:

- 1 x set:

- 4 to 7 sets:

(Note the sets come in 2m lengths, which can be split into two 1m lengths)