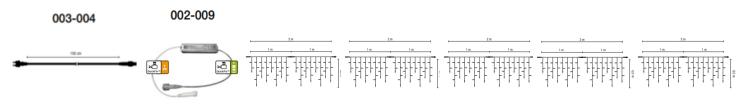

The transformer required depends on the number of ice lights you wish to chain together:

- 003-004 002-009
- 1 x sets:

2 or 3 sets:

\_

(Note the sets come in 4m lengths, which can be split into four 1m lengths)