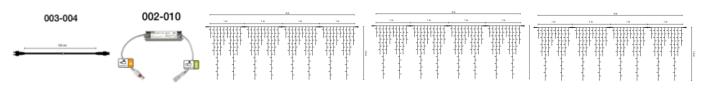

## Low Voltage

With a choice LED colour

A maximum of 22 x 50cm ice light sets can be chained together from one plug and one transformer. Allowing for a run of 50cm ice lights up to 44m long.

The transformer required depends on the number of ice lights you wish to chain together:

- 1 or 2 sets:

- 3 to 5 sets:

(Note the sets come in 2m lengths, which can be split into two 1m lengths)